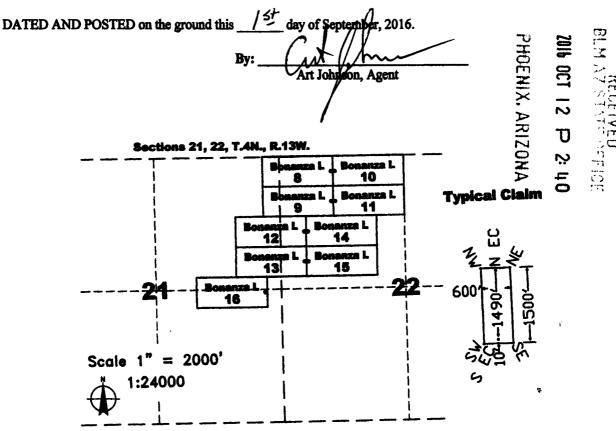

### UNSURVEYED TOWNSHIP 4 NORTH RANGE 13 WEST OF THE GILA AND SALT RIVER MERIDIAN, ARIZONA

(612)

PHX 075582 SX Waiver All Min

11

14

(634)

23

(573)

26

(638)

35

Lot 1079 (MS) 6.31

PROTRACTION DIAGRAM NO 19 OFFICIALLY FILED 12/07/1959

(616)

17

20

29

(591)

(613)

18

(614)

19

(614)

30

(615)

31

(615)

LA PAZ COUNTY

10

(590)

15

22

27

(627)

34

\_ AZA 36858 33'

16

21

33

AZA 36858 33'

T 5N R 13W R 12W

(610)

12

13

24

25

36

STATUS OF PUBLIC DOMAIN LAND AND MINERAL TITLES