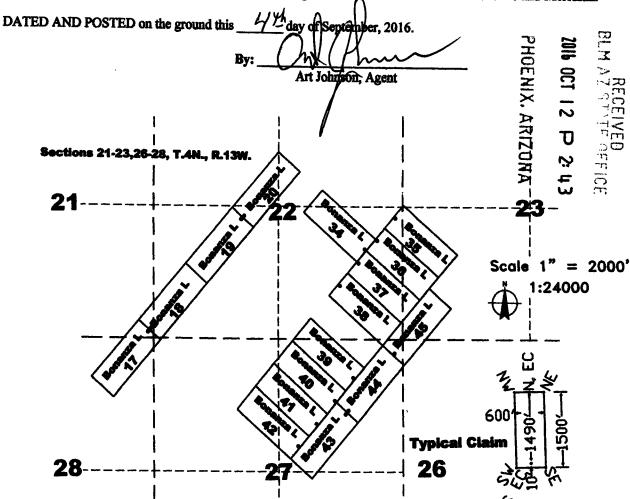

## **NOTICE**

GOLDROCK RESOURCES INC 65 E BROADWAY ST #7

BUTTE, MT 59701-9305

This Notice Affects the Claims

Shown in the Block Below.

AMC439880 - AMC439883, AMC439897 - AMC439908, AMC440378 - AMC440388 BONANZA L 17 - BONANZA L 20, BONANZA L 34 - BONANZA L 45, BONANZA HN L 1 - BONANZA HN L 11

# Mining Claim Location Notice(s) - Amendment(s) Required

Pursuant to Title 43 Code of Federal Regulations (CFR) 3832.1, the Bureau of Land Management (BLM), Arizona State Office, received your notices of location for recording mining claims. In accordance with 43 CFR 3832.12, the claims listed above cannot be accepted as filed and must be amended as noted below.

The claims are not described with a proper metes and bounds description. A tie-in from a section corner to a corner of the claim is provided, but a metes and bounds description is required beginning at that corner of the claim and going around the claim. A proper metes and bounds description is required to accurately determine the location of the claim.

In accordance with 43 CFR 3832.12 a lode claim must be described by metes and bounds and include a tie to a permanent monument such as a section quarter corner monument. All claim descriptions must include state, meridian, township, range, section and by aliquot part to the quarter section.

An amendment must be filed for each claim listed above to correct the defects identified. There is a \$10 BLM processing fee for each amendment. The amendments must be received by BLM within 30 days of your receipt of this notice. If the amendments are not received within the 30-day timeframe the mining claims will be declared null and void.