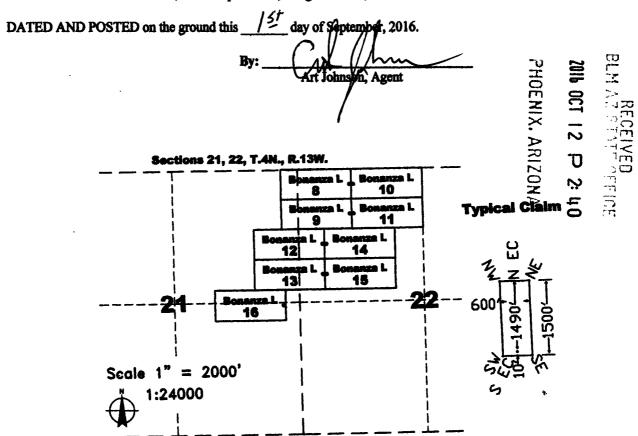

### UNSURVEYED TOWNSHIP 4 NORTH RANGE 13 WEST OF THE GILA AND SALT RIVER MERIDIAN, ARIZONA

(612)

PHX 075582 SX Waiver All Min

11

14

(634)

23

(573)

26

(638)

35

Lot 1079 (MS) 6.31

PROTRACTION DIAGRAM NO 19 OFFICIALLY FILED 12/07/1959

(616)

17

20

29

(591)

(613)

18

(614)

19

(614)

30

(615)

31

(615)

LA PAZ COUNTY

10

(590)

15

22

27

(627)

34

\_ AZA 36858 33'

16

21

33

AZA 36858 33'

T 5N R 13W R 12W

(610)

12

13

24

25

36

STATUS OF PUBLIC DOMAIN LAND AND MINERAL TITLES