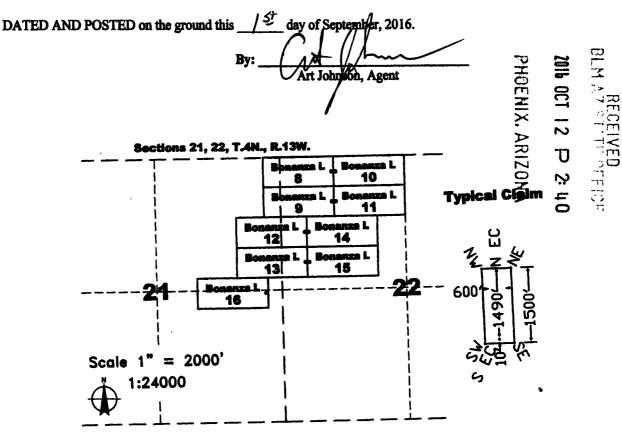

### UNSURVEYED TOWNSHIP 4 NORTH RANGE 13 WEST OF THE GILA AND SALT RIVER MERIDIAN, ARIZONA

(612)

PHX 075582 SX Waiver All Min

11

14

(634)

23

(573)

26

(638)

35

Lot 1079 (MS) 6.31

PROTRACTION DIAGRAM NO 19 OFFICIALLY FILED 12/07/1959

(616)

17

20

29

(591)

(613)

18

(614)

19

(614)

30

(615)

31

(615)

LA PAZ COUNTY

10

(590)

15

22

27

(627)

34

\_ AZA 36858 33'

16

21

33

AZA 36858 33'

T 5N R 13W R 12W

(610)

12

13

24

25

36

STATUS OF PUBLIC DOMAIN LAND AND MINERAL TITLES