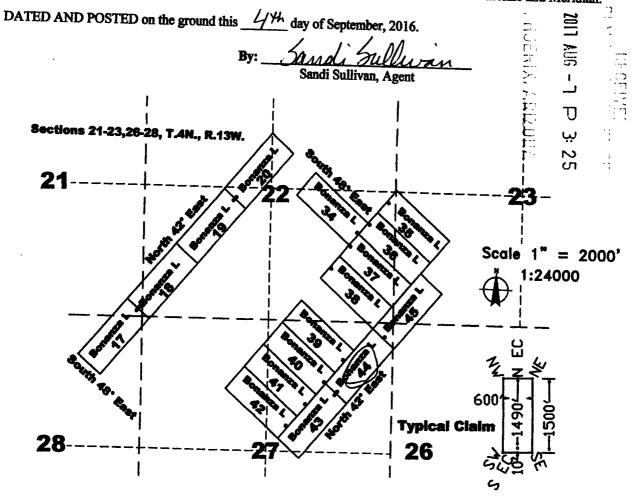

#### **NOTICE**

GOLDROCK RESOURCES INC

65 E BROADWAY ST #7

BUTTE, MT 59701-9305

This Notice Affects the Claims

Shown in the Block Below.

AMC439881, AMC439882, AMC439886, AMC439887, AMC440378, AMC440379, AMC440386 - AMC440389, AMC440457 - AMC440459, AMC440464, AMC440465, AMC440486

BONANZA L 18, BONANZA L 19, BONANZA L 23, BONANZA L 24, BONANZA HN L 1, BONANZA HN L 2, BONANZA HN L 9, BONANZA HN L 10, BONANZA P 1, BONANZA L 51 - BONANZA L 53, BONANZA L 55, BONANZA L 56, BONANZA L 77

## No Rights Acquired on Portions of Lode Claim(s)

Pursuant to Title 43 Code of Federal Regulations 3832.1, this office received your notice(s) of location for recordation of mining claims. However, portions of the lode mining claim(s) listed above appear to lie within lands that are not open to location for the following reason:

- AMC439881, AMC439882, AMC440378, AMC440379, AMC440386, AMC440387, and AMC440389 - The claims are partially located on land that is patented and therefore not open to location. The Federal Government does not administer the surface or subsurface estate. Patent # 24139 dated April 5, 1894.
- AMC440386 and AMC440387 The claims are partially located on land that is patented and therefore not open to location. The Federal Government does not administer the surface or subsurface estate. Patent # 27102 dated June 9, 1896.
- AMC439886, AMC439887, AMC440457, AMC440458, AMC440459, AMC440464, and AMC440465 - The claims are partially located on land that is patented and therefore not open to location. The Federal Government does not administer the surface or subsurface estate. Patent # 23661 dated December 4, 1893.
- AMC440486. The claim is partially located on land that is patented and therefore not open to location. The Federal Government does not administer the surface or subsurface estate. Patent # 23662 dated December 4, 1893.