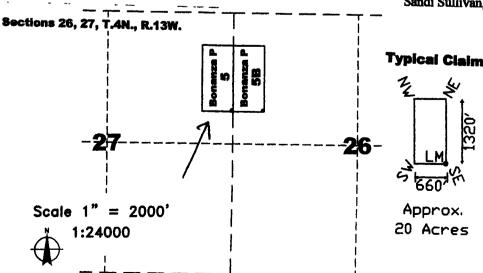

West Gila and Salt R | 1/4 | 1/4 1/4      | Section | <u>Township</u> | Range   | Meridian            |
|---------------------------------------------|-----|--------------|---------|-----------------|---------|---------------------|
|                                             | SE  | <u>NE NE</u> | 27      | 4 North         | 13 West | Gila and Salt River |
|                                             | NE  | SE <u>NE</u> | 27      | 4 North         | 13 West | Gila and Salt River |

The Northwest corner of this claim is approximately 11500 feet west and 10138 feet south of the surveyed Northwest corner of Section 18, Township 4 North, Range 12 West, Gila and Salt River Baseline and Meridian.

DATED & POSTED on the ground this \_\_\_\_\_\_ day of September, 2016. Sandi Sullivan, Agent



The above map depicts the Bonanza P 5 placer mining claim, which is located in Section 27, Township 4 North, Range 13 West, Gila and Salt River Baseline and Meridian, La Paz County, Arizona. The claim corners and location monuments are marked by 2 inch x 2 inch x 5 foot wooden posts with aluminum tags. The bearings and distances between claims are as depicted on map.

When recorded return to: Carlin Trend Mining Services 369 - 5th Street Elko, NV 89801

# AMENDED CERTIFICATE OF LOCATION PLACER MINING CLAIM

Bureau of Land Management AMC Number 439863

La Paz County Recorder Doc. Number 2016-03572

NOTICE IS HEREBY GIVEN that the Bonanza P 5 placer mining claim has been located by:

Richard C. Moores, II 32769 Inverness Drive, Evergreen, Colorado, 80439 Dorothea M. Moores 32769 Inverness