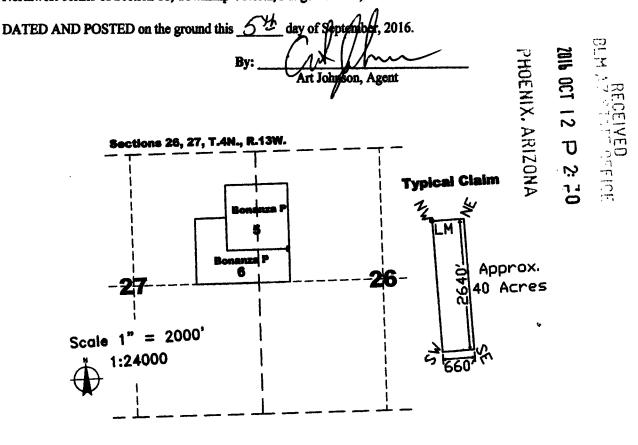

BONANZA L 18, BONANZA L 19, BONANZA L 23, BONANZA L 24, BONANZA HN L 1, BONANZA HN L 2, BONANZA HN L 9, BONANZA HN L 10, BONANZA P 1, BONANZA L 51 - BONANZA L 53, BONANZA L 55, BONANZA L 56, BONANZA L 77