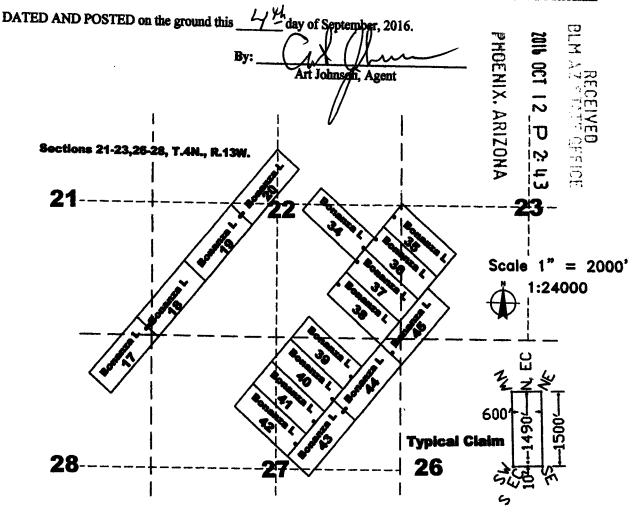

## **NOTICE**

GOLDROCK RESOURCES INC 65 E BROADWAY ST #7

BUTTE, MT 59701-9305

This Notice Affects the Claims

Shown in the Block Below.

AMC439880 - AMC439883, AMC439897 - AMC439908, AMC440378 - AMC440388 BONANZA L 17 - BONANZA L 20, BONANZA L 34 - BONANZA L 45, BONANZA HN L 1 - BONANZA HN L 11

# Mining Claim Location Notice(s) - Amendment(s) Required

Pursuant to Title 43 Code of Federal Regulations (CFR) 3832.1, the Bureau of Land Management (BLM), Arizona State Office, received your notices of location for recording mining claims. In accordance with 43 CFR 3832.12, the claims listed above cannot be accepted as filed and must be amended as noted below.

The claims are not described with a proper metes and bounds description. A tie-in from a section corner to a corner of the claim is provided, but a metes and bounds description is required beginning at that corner of the claim and going around the claim. A proper metes and bounds description is required to accurately determine the location of the claim.

In accordance with 43 CFR 3832.12 a lode claim must be described by metes and bounds and include a tie to a permanent monument such as a section quarter corner monument. All claim descriptions must include state, meridian, township, range, section and by aliquot part to the quarter section.

An amendment must be filed for each claim listed above to correct the defects identified. There is a \$10 BLM processing fee for each amendment. The amendments must be received by BLM within 30 days of your receipt of this notice. If the amendments are not received within the 30-day timeframe the mining claims will be declared null and void.