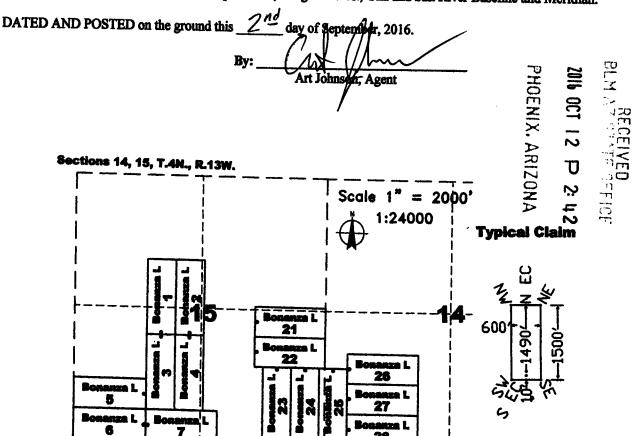

BONANZA L 18, BONANZA L 19, BONANZA L 23, BONANZA L 24, BONANZA HN L 1, BONANZA HN L 2, BONANZA HN L 9, BONANZA HN L 10, BONANZA P 1, BONANZA L 51 - BONANZA L 53, BONANZA L 55, BONANZA L 56, BONANZA L 77

#### No Rights Acquired on Portions of Lode Claim(s)

Pursuant to Title 43 Code of Federal Regulations 3832.1, this office received your notice(s) of location for recordation of mining claims. However, portions of the lode mining claim(s) listed above appear to lie within lands that are not open to location for the following reason:

- AMC439881, AMC439882, AMC440378, AMC440379, AMC440386, AMC440387, and AMC440389 The claims are partially located on land that is patented and therefore not open to location. The Federal Government does not administer the surface or subsurface estate. Patent # 24139 dated April 5, 1894.
- AMC440386 and AMC440387 The claims are partially located on land that is patented and therefore not open to location. The Federal Government does not administer the surface or subsurface estate. Patent # 27102 dated June 9, 1896.
- AMC439886, AMC439887, AMC440457, AMC440458, AMC440459, AMC440464, and AMC440465 The claims are partially located on land that is patented and therefore not open to location. The Federal Government does not administer the surface or subsurface estate. Patent # 23661 dated December 4, 1893.
- AMC440486 The claim is partially located on land that is patented and therefore not open to location. The Federal Government does not administer the surface or subsurface estate. Patent # 23662 dated December 4, 1893.

## No Rights Acquired on Portions of Lode Claim(s)

Pursuant to Title 43 Code of Federal Regulations 3832.1, this office received your notice(s) of location for recordation of mining claims. However, portions of the lode mining claim(s) listed above appear to lie within lands that are not open to location for the following reason:

- AMC439881, AMC439882, AMC440378, AMC440379, AMC440386, AMC440387, and AMC440389 - The claims are partially located on land that is patented and therefore not open to location. The Federal Government does not administer the surface or subsurface estate. Patent # 24139 dated April 5, 1894.
- AMC440386 and AMC440387 The claims are partially located on land that is patented and therefore not open to location. The Federal Government does not administer the surface or subsurface estate. Patent # 27102 dated June 9, 1896.
- AMC439886, AMC439887, AMC440457, AMC440458, AMC440459, AMC440464, and AMC440465 - The claims are partially located on land that is patented and therefore not open to location. The Federal Government does not administer the surface or subsurface estate. Patent # 23661 dated December 4, 1893.
- AMC440486. The claim is partially located on land that is patented and therefore not open to location. The Federal Government does not administer the surface or subsurface estate. Patent # 23662 dated December 4, 1893.