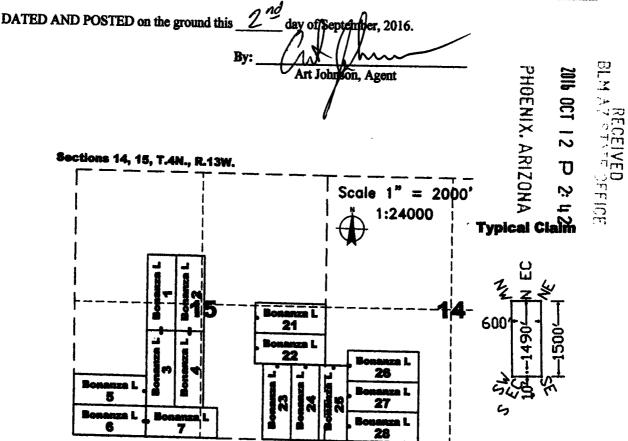

BONANZA L 18, BONANZA L 19, BONANZA L 23, BONANZA L 24, BONANZA HN L 1, BONANZA HN L 2, BONANZA HN L 9, BONANZA HN L 10, BONANZA P 1, BONANZA L 51 - BONANZA L 53, BONANZA L 55, BONANZA L 56, BONANZA L 77

#### No Rights Acquired on Portions of Lode Claim(s)

Pursuant to Title 43 Code of Federal Regulations 3832.1, this office received your notice(s) of location for recordation of mining claims. However, portions of the lode mining claim(s) listed above appear to lie within lands that are not open to location for the following reason:

- AMC439881, AMC439882, AMC440378, AMC440379, AMC440386, AMC440387, and AMC440389 The claims are partially located on land that is patented and therefore not open to location. The Federal Government does not administer the surface or subsurface estate. Patent # 24139 dated April 5, 1894.
- AMC440386 and AMC440387 The claims are partially located on land that is patented and therefore not open to location. The Federal Government does not administer the surface or subsurface estate. Patent # 27102 dated June 9, 1896.
- AMC439886, AMC439887, AMC440457, AMC440458, AMC440459, AMC440464, and AMC440465 The claims are partially located on land that is patented and therefore not open to location. The Federal Government does not administer the surface or subsurface estate. Patent # 23661 dated December 4, 1893.
- AMC440486 The claim is partially located on land that is patented and therefore not open to location. The Federal Government does not administer the surface or subsurface estate. Patent # 23662 dated December 4, 1893.

## No Rights Acquired on Portions of Lode Claim(s)

Pursuant to Title 43 Code of Federal Regulations 3832.1, this office received your notice(s) of location for recordation of mining claims. However, portions of the lode mining claim(s) listed above appear to lie within lands that are not open to location for the following reason:

- AMC439881, AMC439882, AMC440378, AMC440379, AMC440386, AMC440387, and AMC440389 - The claims are partially located on land that is patented and therefore not open to location. The Federal Government does not administer the surface or subsurface estate. Patent # 24139 dated April 5, 1894.
- AMC440386 and AMC440387 The claims are partially located on land that is patented and therefore not open to location. The Federal Government does not administer the surface or subsurface estate. Patent # 27102 dated June 9, 1896.
- AMC439886, AMC439887, AMC440457, AMC440458, AMC440459, AMC440464, and AMC440465 - The claims are partially located on land that is patented and therefore not open to location. The Federal Government does not administer the surface or subsurface estate. Patent # 23661 dated December 4, 1893.
- AMC440486. The claim is partially located on land that is patented and therefore not open to location. The Federal Government does not administer the surface or subsurface estate. Patent # 23662 dated December 4, 1893.