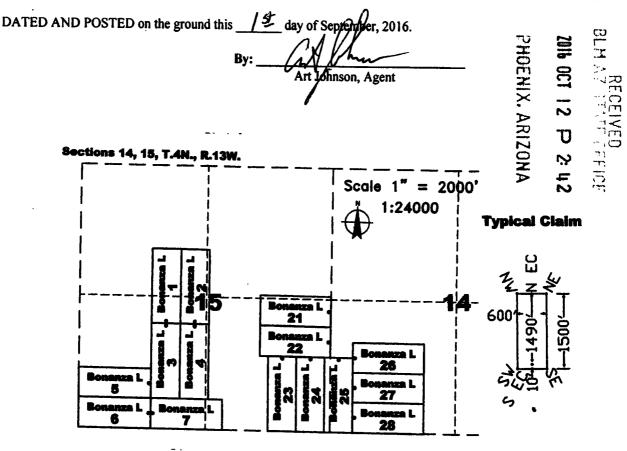

### UNSURVEYED TOWNSHIP 4 NORTH RANGE 13 WEST OF THE GILA AND SALT RIVER MERIDIAN, ARIZONA

(612)

PHX 075582 SX Waiver All Min

11

14

(634)

23

(573)

26

(638)

35

Lot 1079 (MS) 6.31

PROTRACTION DIAGRAM NO 19 OFFICIALLY FILED 12/07/1959

(616)

17

20

29

(591)

(613)

18

(614)

19

(614)

30

(615)

31

(615)

LA PAZ COUNTY

10

(590)

15

22

27

(627)

34

\_ AZA 36858 33'

16

21

33

AZA 36858 33'

T 5N R 13W R 12W

(610)

12

13

24

25

36

STATUS OF PUBLIC DOMAIN LAND AND MINERAL TITLES