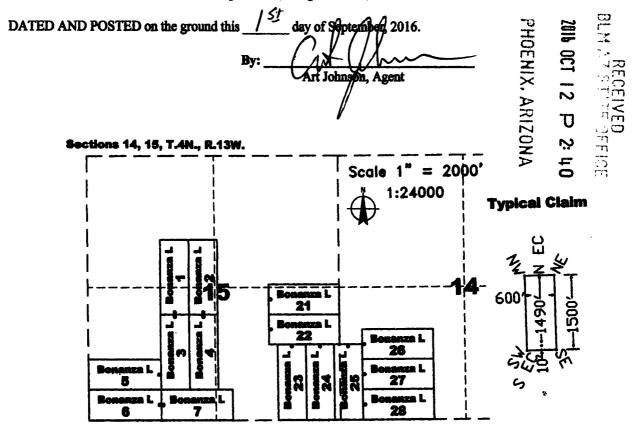

## **NOTICE**

GOLDROCK RESOURCES INC 65 E BROADWAY ST #7

BUTTE, MT 59701-9305

This Notice Affects the Claims

Shown in the Block Below.

AMC439880 - AMC439883, AMC439897 - AMC439908, AMC440378 - AMC440388 BONANZA L 17 - BONANZA L 20, BONANZA L 34 - BONANZA L 45, BONANZA HN L 1 - BONANZA HN L 11

# Mining Claim Location Notice(s) - Amendment(s) Required

Pursuant to Title 43 Code of Federal Regulations (CFR) 3832.1, the Bureau of Land Management (BLM), Arizona State Office, received your notices of location for recording mining claims. In accordance with 43 CFR 3832.12, the claims listed above cannot be accepted as filed and must be amended as noted below.

The claims are not described with a proper metes and bounds description. A tie-in from a section corner to a corner of the claim is provided, but a metes and bounds description is required beginning at that corner of the claim and going around the claim. A proper metes and bounds description is required to accurately determine the location of the claim.

In accordance with 43 CFR 3832.12 a lode claim must be described by metes and bounds and include a tie to a permanent monument such as a section quarter corner monument. All claim descriptions must include state, meridian, township, range, section and by aliquot part to the quarter section.