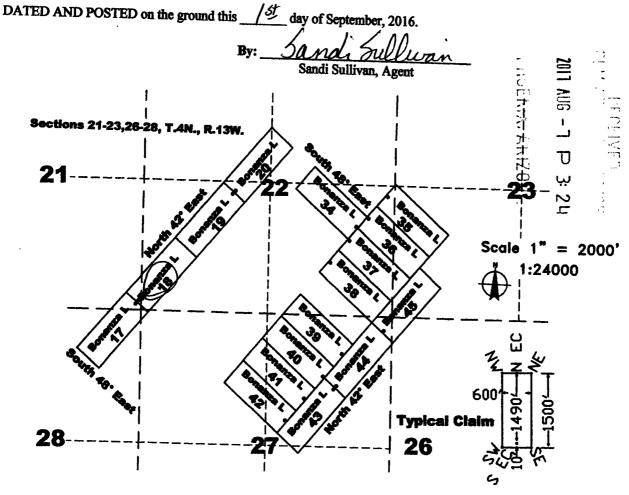

#### **NOTICE**

GOLDROCK RESOURCES INC

65 E BROADWAY ST #7

BUTTE, MT 59701-9305

This Notice Affects the Claims

Shown in the Block Below.

AMC439881, AMC439882, AMC439886, AMC439887, AMC440378, AMC440379, AMC440386 - AMC440389, AMC440457 - AMC440459, AMC440464, AMC440465, AMC440486

BONANZA L 18, BONANZA L 19, BONANZA L 23, BONANZA L 24, BONANZA HN L 1, BONANZA HN L 2, BONANZA HN L 9, BONANZA HN L 10, BONANZA P 1, BONANZA L 51 - BONANZA L 53, BONANZA L 55, BONANZA L 56, BONANZA L 77

## No Rights Acquired on Portions of Lode Claim(s)

Pursuant to Title 43 Code of Federal Regulations 3832.1, this office received your notice(s) of location for recordation of mining claims. However, portions of the lode mining claim(s) listed above appear to lie within lands that are not open to location for the following reason:

- AMC439881, AMC439882, AMC440378, AMC440379, AMC440386, AMC440387, and AMC440389 - The claims are partially located on land that is patented and therefore not open to location. The Federal Government does not administer the surface or subsurface estate. Patent # 24139 dated April 5, 1894.
- AMC440386 and AMC440387 The claims are partially located on land that is patented and therefore not open to location. The Federal Government does not administer the surface or subsurface estate. Patent # 27102 dated June 9, 1896.
- AMC439886, AMC439887, AMC440457, AMC440458, AMC440459, AMC440464, and AMC440465 - The claims are partially located on land that is patented and therefore not open to location. The Federal Government does not administer the surface or subsurface estate. Patent # 23661 dated December 4, 1893.
- AMC440486. The claim is partially located on land that is patented and therefore not open to location. The Federal Government does not administer the surface or subsurface estate. Patent # 23662 dated December 4, 1893.