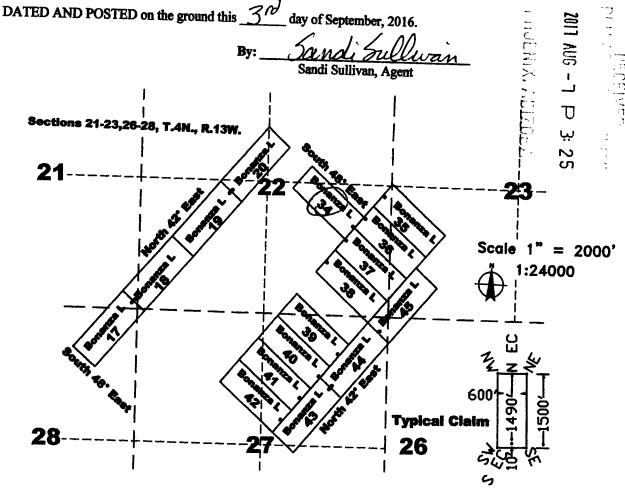

th 4 North 4 North | Range 13 West 13 West 13 West 13 West | Meridian Gila and Salt River Gila and Salt River Gila and Salt River Gila and Salt River |
|------------------|---------------------|------------------------------------------|---------------------------------------|------------------------------------------------------------------------------------------|
|------------------|---------------------|------------------------------------------|---------------------------------------|------------------------------------------------------------------------------------------|

The northwest corner of this claim is approximately 12458 feet west and 1275 feet south of the surveyed Northwest corner of Section 18, Township 4 North, Range 12 West, Gila and Salt River Baseline and Meridian.



The above map depicts the Bonanza L 34 lode mining claim, which is located in Section(s) 22 Township 4 North, Range 13 West, Gila and Salt River Baseline and Meridian, La Paz County, Arizona. The claim corners, end centers, and location monuments are marked by 2 inch by 2 inch by 5 foot wooden posts with aluminum tags. The bearings and distances between claims are as depicted on the map.

When recorded return to: Carlin Trend Mining Services 369 - 5th Street Elko, NV 89801

#### LOCATION NOTICE FOR LODE MINING CLAIM

NOTICE IS HEREBY GIVEN that the **Bonanza L** 39 lode mining claim has been located by: Richard C. Moores, II 32769 Inverness Drive, Evergreen, Colorado, 80439

The general course of this claim is Northwest - Southeast, and it is situated in La Paz County, Arizona. This clai