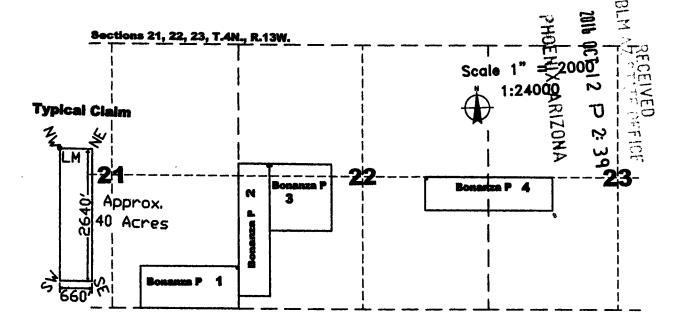

tions of the following legal subdivisions:

| 1/4              | <b>Section</b> | <u>Township</u> | Range   | <u>Meridian</u>     |
|------------------|----------------|-----------------|---------|---------------------|
| 114<br>11W<br>5W | 72             | 4 North         | 13 West | Gila and Salt River |
| 30               | 22             | 4 North         | 13 West | Gila and Salt River |
| شكش              |                | 4 North         | 13 West | Gila and Salt River |
| <del></del>      |                | 4 North         | 13 West | Gila and Salt River |

The Northwest corner of this claim is approximately <u>15382</u> feet west and <u>7301</u> feet south of the surveyed Northwest corner of Section 18, Township 4 North, Range 12 West, Gila and Salt River Baseline and Meridian.



The above map depicts the <u>Bonanza P 3</u> placer mining claim, which is located in Section 22, Township 4 North, Range 13 West, Gila and Salt River Baseline and Meridian, La Paz County, Arizona. The claim corners and location monuments are marked by 2 inch by 5 foot wooden posts with aluminum tags. The bearings and distances between claims are as depicted on the map.



When recorded return to: Carlin Trend Mining Services 369 - 5th Street

LO

G.C

Recording requested by: Richard C. Moores II

When recorded return to: Carlin Trend Mining Services 369 - 5th Street Elko, NV 89801

### AMENDED CERTIFICATE OF LOCATION PLACER MINING CLAIM

Bureau of Land Management AMC Number Bureau of Land Management AMC Number 439863

La Paz County Recorder Doc. Number 2016-03572

NOTICE IS HEREBY GIVEN