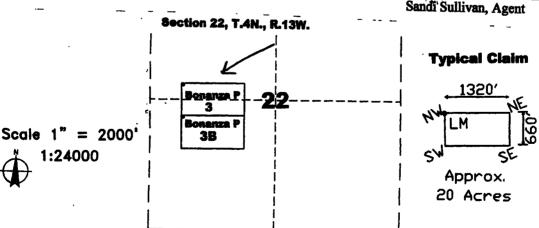

--------|-------------------------------------|-----------------------|------------------------------------------------|--------------------------|-----------------------|--------------------------------------------------|
| N_                         | NE<br>NU              | NE                                  | <u> </u>              | 22                                             | 4 North<br>4 North       | 13 West<br>13 West    | Gila and Salt River Gila and Salt River          |

The Northwest corner of this claim is approximately <u>15382</u> feet west and <u>730/</u> feet south of the surveyed Northwest corner of Section 18, Township 4 North, Range 12 West, Gila and Salt River Baseline and Meridian.

DATED & POSTED on the ground this 5th day of September, 2016. By: Sandi Sullwan



The above map depicts the <u>Bonanza P 3</u> placer mining claim, which is located in Section 22, Township 4 North, Range 13 West, Gila and Salt River Baseline and Meridian, La Paz County, Arizona. The claim corners and location monuments are marked by 2 inch x 2 inch x 5 foot wooden posts with aluminum tags. The bearings and distances between claims are as depicted on map.



When recorded return to: Carlin Trend Mining Services 369 - 5th Street Elko, NV 89801

#### LOCATION NOTICE FOR PLACER MINING CLAIM

NOTICE IS HEREBY GIVEN that the Bonanza P 3 placer mining claim has been located by:

Richard C. Moores, II 32769 Inverness Drive, Evergreen, Colorado, 80439 Dorothea M. Moores 32769 Inverness Drive, Evergreen, Colorado, 80439

The general course of this claim is North — South, and it