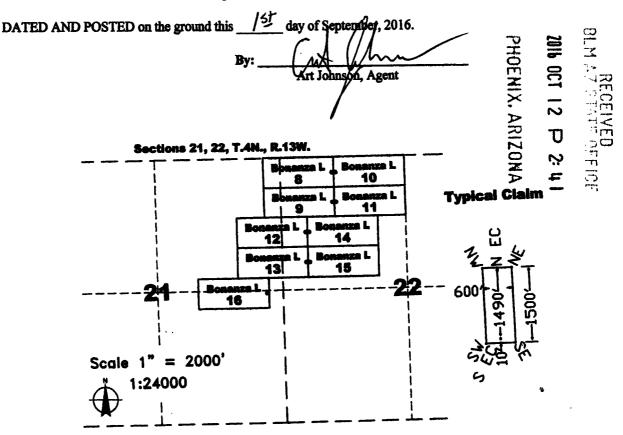

ent on which this notice is posted is situated within Section 22, Township 4 North, Range 13 West, Gila and Salt River Baseline and Meridian, Arizona, and this claim occupies the following quarter section(s), section(s), Township and Range:

| 1/4          | Section     | <b>Township</b> | <u>Range</u> | <u>Meridian</u>     |
|--------------|-------------|-----------------|--------------|---------------------|
| 1/4<br>1)[1] | Section 22  | 4 North         | 13 West      | Gila and Salt River |
|              | <del></del> | 4 North         | 13 West      | Gila and Salt River |

The northwest corner of this claim is approximately 15465 feet west and 6100 feet south of the surveyed Northwest corner of Section 18, Township 4 North, Range 12 West, Gila and Salt River Baseline and Meridian.



The above map depicts the Bonanza L  $\frac{1}{9}$  lode mining claim, which is located in Section 22, Township 4 North, Range 13 West, Gila and Salt River Baseline and Meridian, La Paz County, Arizona. The claim corners, end centers, and location monuments are marked by 2 inch by 2 inch by 5 foot wooden posts with aluminum tags. The bearings and distances between claims are as depicted on the map.

When recorded return to: Carlin Trend Mining Services 369 - 5th Street Elko, NV 89801

#### LOCATION NOTICE FOR LODE MINING CLAIM

NOTICE IS HEREBY GIVEN that the **Bonanza L** /5 lode mining claim has been located by: Richard C. Moores, II 32769 Inverness Drive, Evergreen, Colorado, 80439

The general course of this claim is East - West, and it is situated in La Paz County, Arizona. This cla