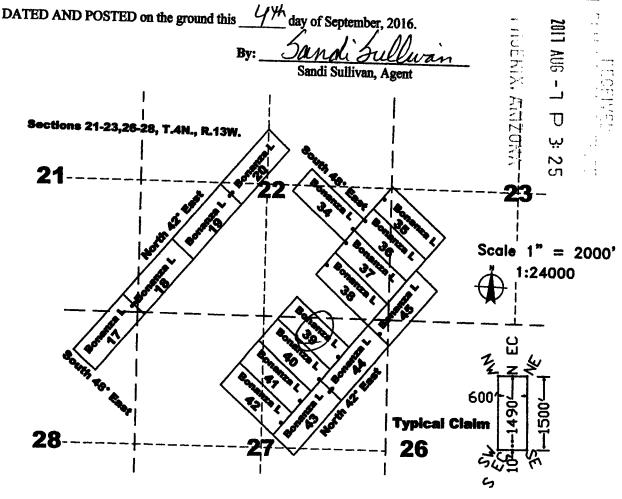

BONANZA L 18, BONANZA L 19, BONANZA L 23, BONANZA L 24, BONANZA HN L 1, BONANZA HN L 2, BONANZA HN L 9, BONANZA HN L 10, BONANZA P 1, BONANZA L 51 - BONANZA L 53, BONANZA L 55, BONANZA L 56, BONANZA L 77

#### No Rights Acquired on Portions of Lode Claim(s)

Pursuant to Title 43 Code of Federal Regulations 3832.1, this office received your notice(s) of location for recordation of mining claims. However, portions of the lode mining claim(s) listed above appear to lie within lands that are not open to location for the following reason:

- AMC439881, AMC439882, AMC440378, AMC440379, AMC440386, AMC440387, and AMC440389 The claims are partially located on land that is patented and therefore not open to location. The Federal Government does not administer the surface or subsurface estate. Patent # 24139 dated April 5, 1894.
- AMC440386 and AMC440387 The claims are partially located on land that is patented and therefore not open to location. The Federal Government does not administer the surface or subsurface estate. Patent # 27102 dated June 9, 1896.
- AMC439886, AMC439887, AMC440457, AMC440458, AMC440459, AMC440464, and AMC440465 The claims are partially located on land that is patented and therefore not open to location. The Federal Government does not administer the surface or subsurface estate. Patent # 23661 dated December 4, 1893.
- AMC440486 The claim is partially located on land that is patented and therefore not open to location. The Federal Government does not administer the surface or subsurface estate. Patent # 23662 dated December 4, 1893.

## No Rights Acquired on Portions of Lode Claim(s)

Pursuant to Title 43 Code of Federal Regulations 3832.1, this office received your notice(s) of location for recordation of mining claims. However, portions of the lode mining claim(s) listed above appear to lie within lands that are not open to location for the following reason:

- AMC439881, AMC439882, AMC440378, AMC440379, AMC440386, AMC440387, and AMC440389 - The claims are partially located on land that is patented and therefore not open to location. The Federal Government does not administer the surface or subsurface estate. Patent # 24139 dated April 5, 1894.
- AMC440386 and AMC440387 The claims are partially located on land that is patented and therefore not open to location. The Federal Government does not administer the surface or subsurface estate. Patent # 27102 dated June 9, 1896.
- AMC439886, AMC439887, AMC440457, AMC440458, AMC440459, AMC440464, and AMC440465 - The claims are partially located on land that is patented and therefore not open to location. The Federal Government does not administer the surface or subsurface estate. Patent # 23661 dated December 4, 1893.
- AMC440486. The claim is partially located on land that is patented and therefore not open to location. The Federal Government does not administer the surface or subsurface estate. Patent # 23662 dated December 4, 1893.