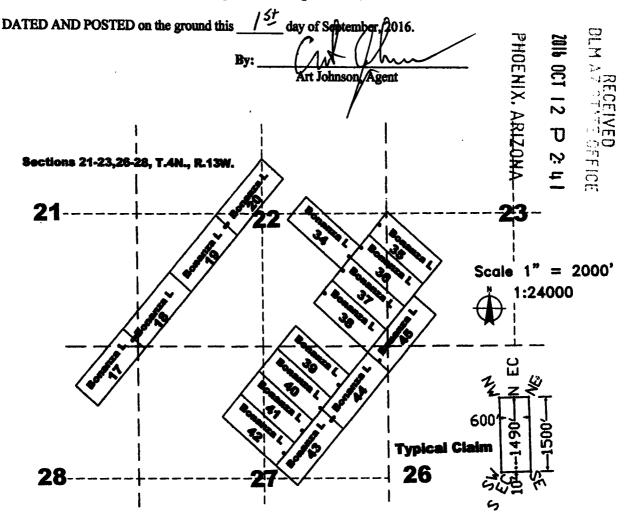

#### **NOTICE**

GOLDROCK RESOURCES INC

65 E BROADWAY ST #7

BUTTE, MT 59701-9305

This Notice Affects the Claims

Shown in the Block Below.

AMC439881, AMC439882, AMC439886, AMC439887, AMC440378, AMC440379, AMC440386 - AMC440389, AMC440457 - AMC440459, AMC440464, AMC440465, AMC440486

BONANZA L 18, BONANZA L 19, BONANZA L 23, BONANZA L 24, BONANZA HN L 1, BONANZA HN L 2, BONANZA HN L 9, BONANZA HN L 10, BONANZA P 1, BONANZA L 51 - BONANZA L 53, BONANZA L 55, BONANZA L 56, BONANZA L 77

## No Rights Acquired on Portions of Lode Claim(s)

Pursuant to Title 43 Code of Federal Regulations 3832.1, this office received your notice(s) of location for recordation of mining claims. However, portions of the lode mining claim(s) listed above appear to lie within lands that are not open to location for the following reason:

- AMC439881, AMC439882, AMC440378, AMC440379, AMC440386, AMC440387, and AMC440389 - The claims are partially located on land that is patented and therefore not open to location. The Federal Government does not administer the surface or subsurface estate. Patent # 24139 dated April 5, 1894.
- AMC440386 and AMC440387 The claims are partially located on land that is patented and therefore not open to location. The Federal Government does not administer the surface or subsurface estate. Patent # 27102 dated June 9, 1896.
- AMC439886, AMC439887, AMC440457, AMC440458, AMC440459, AMC440464, and AMC440465 - The claims are partially located on land that is patented and therefore not open to location. The Federal Government does not administer the surface or subsurface estate. Patent # 23661 dated December 4, 1893.
- AMC440486. The claim is partially located on land that is patented and therefore not open to location. The Federal Government does not administer the surface or subsurface estate. Patent # 23662 dated December 4, 1893.