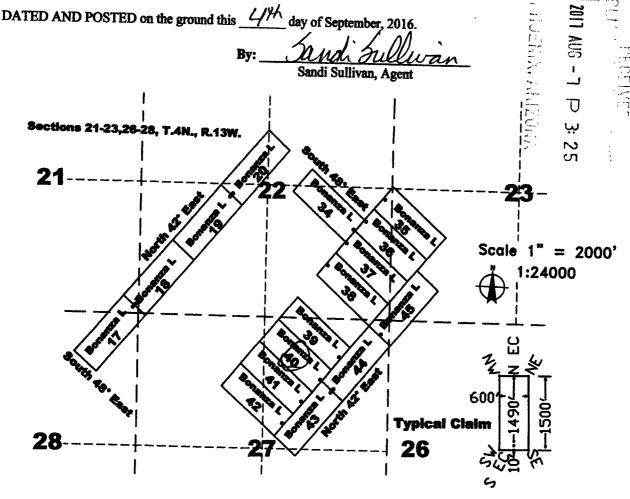

BONANZA L 18, BONANZA L 19, BONANZA L 23, BONANZA L 24, BONANZA HN L 1, BONANZA HN L 2, BONANZA HN L 9, BONANZA HN L 10, BONANZA P 1, BONANZA L 51 - BONANZA L 53, BONANZA L 55, BONANZA L 56, BONANZA L 77

#### No Rights Acquired on Portions of Lode Claim(s)

Pursuant to Title 43 Code of Federal Regulations 3832.1, this office received your notice(s) of location for recordation of mining claims. However, portions of the lode mining claim(s) listed above appear to lie within lands that are not open to location for the following reason:

- AMC439881, AMC439882, AMC440378, AMC440379, AMC440386, AMC440387, and AMC440389 The claims are partially located on land that is patented and therefore not open to location. The Federal Government does not administer the surface or subsurface estate. Patent # 24139 dated April 5, 1894.
- AMC440386 and AMC440387 The claims are partially located on land that is patented and therefore not open to location. The Federal Government does not administer the surface or subsurface estate. Patent # 27102 dated June 9, 1896.
- AMC439886, AMC439887, AMC440457, AMC440458, AMC440459, AMC440464, and AMC440465 The claims are partially located on land that is patented and therefore not open to location. The Federal Government does not administer the surface or subsurface estate. Patent # 23661 dated December 4, 1893.
- AMC440486 The claim is partially located on land that is patented and therefore not open to location. The Federal Government does not administer the surface or subsurface estate. Patent # 23662 dated December 4, 1893.

## No Rights Acquired on Portions of Lode Claim(s)

Pursuant to Title 43 Code of Federal Regulations 3832.1, this office received your notice(s) of location for recordation of mining claims. However, portions of the lode mining claim(s) listed above appear to lie within lands that are not open to location for the following reason:

- AMC439881, AMC439882, AMC440378, AMC440379, AMC440386, AMC440387, and AMC440389 - The claims are partially located on land that is patented and therefore not open to location. The Federal Government does not administer the surface or subsurface estate. Patent # 24139 dated April 5, 1894.
- AMC440386 and AMC440387 The claims are partially located on land that is patented and therefore not open to location. The Federal Government does not administer the surface or subsurface estate. Patent # 27102 dated June 9, 1896.
- AMC439886, AMC439887, AMC440457, AMC440458, AMC440459, AMC440464, and AMC440465 - The claims are partially located on land that is patented and therefore not open to location. The Federal Government does not administer the surface or subsurface estate. Patent # 23661 dated December 4, 1893.
- AMC440486. The claim is partially located on land that is patented and therefore not open to location. The Federal Government does not administer the surface or subsurface estate. Patent # 23662 dated December 4, 1893.