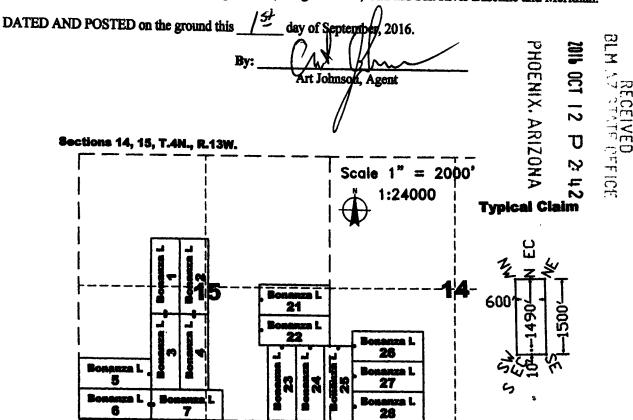

### UNSURVEYED TOWNSHIP 4 NORTH RANGE 13 WEST OF THE GILA AND SALT RIVER MERIDIAN, ARIZONA

(612)

PHX 075582 SX Waiver All Min

11

14

(634)

23

(573)

26

(638)

35

Lot 1079 (MS) 6.31

PROTRACTION DIAGRAM NO 19 OFFICIALLY FILED 12/07/1959

(616)

17

20

29

(591)

(613)

18

(614)

19

(614)

30

(615)

31

(615)

LA PAZ COUNTY

10

(590)

15

22

27

(627)

34

\_ AZA 36858 33'

16

21

33

AZA 36858 33'

T 5N R 13W R 12W

(610)

12

13

24

25

36

STATUS OF PUBLIC DOMAIN LAND AND MINERAL TITLES