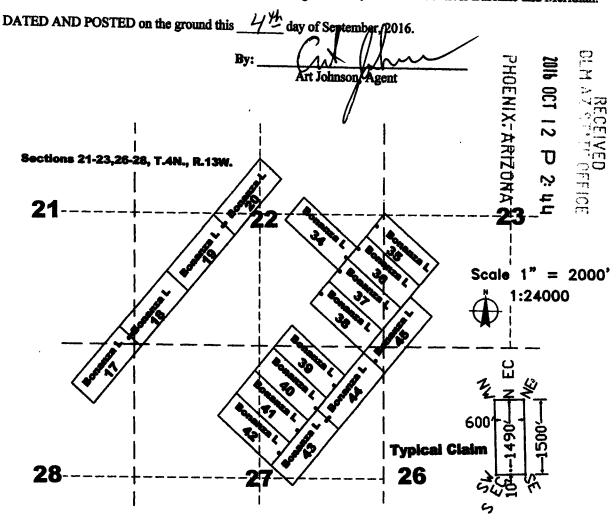

## **NOTICE**

GOLDROCK RESOURCES INC 65 E BROADWAY ST #7

BUTTE, MT 59701-9305

This Notice Affects the Claims

Shown in the Block Below.

AMC439880 - AMC439883, AMC439897 - AMC439908, AMC440378 - AMC440388 BONANZA L 17 - BONANZA L 20, BONANZA L 34 - BONANZA L 45, BONANZA HN L 1 - BONANZA HN L 11

# Mining Claim Location Notice(s) - Amendment(s) Required

Pursuant to Title 43 Code of Federal Regulations (CFR) 3832.1, the Bureau of Land Management (BLM), Arizona State Office, received your notices of location for recording mining claims. In accordance with 43 CFR 3832.12, the claims listed above cannot be accepted as filed and must be amended as noted below.

The claims are not described with a proper metes and bounds description. A tie-in from a section corner to a corner of the claim is provided, but a metes and bounds description is required beginning at that corner of the claim and going around the claim. A proper metes and bounds description is required to accurately determine the location of the claim.

In accordance with 43 CFR 3832.12 a lode claim must be described by metes and bounds and include a tie to a permanent monument such as a section quarter corner monument. All claim descriptions must include state, meridian, township, range, section and by aliquot part to the quarter section.