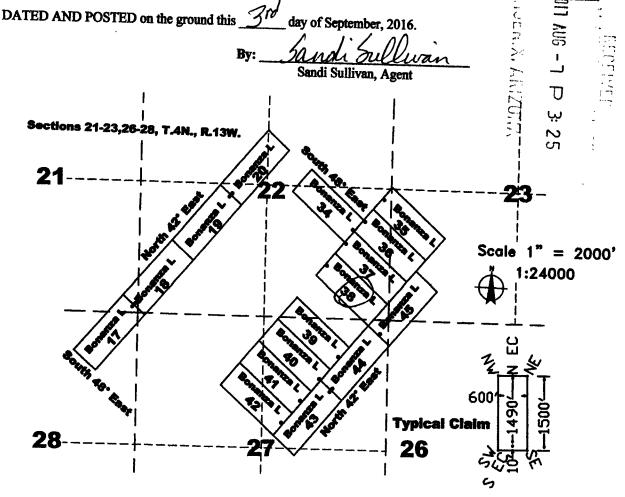

BONANZA L 18, BONANZA L 19, BONANZA L 23, BONANZA L 24, BONANZA HN L 1, BONANZA HN L 2, BONANZA HN L 9, BONANZA HN L 10, BONANZA P 1, BONANZA L 51 - BONANZA L 53, BONANZA L 55, BONANZA L 56, BONANZA L 77