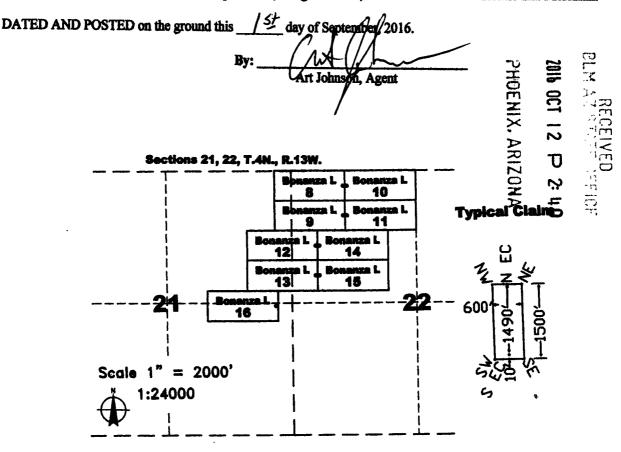

asterly direction to the East end line and 1490 feet in a westerly direction to the West end line. This claim is marked by six additional monuments, one at each corner and one at the center of each end line.

The location monument on which this notice is posted is situated within Section 22, Township 4 North, Range 13 West, Gila and Salt River Baseline and Meridian, Arizona, and this claim occupies the following quarter section(s), section(s), Township and Range:

1/4 Section Township Range Meridian

21 4 North 13 West Gila and Salt River

22 4 North 13 West Gila and Salt River

The northwest corner of this claim is approximately 16,965 feet west and 6065 feet south of the surveyed Northwest corner of Section 18, Township 4 North, Range 12 West, Gila and Salt River Baseline and Meridian.



The above map depicts the Bonanza L /2 lode mining claim, which is located in Sections 21 and 22, Township 4 North, Range 13 West, Gila and Salt River Baseline and Meridian, La Paz County, Arizona. The claim corners, end centers, and location monuments are marked by 2 inch by 2 inch by 5 foot wooden posts with aluminum tags. The bearings and distances between claims are as depicted on the map.



When recorded return to: Carlin Trend Mining Services 369 - 5th Street Elko, NV 89801

#### LOCATION NOTICE FOR LODE MINING CLAIM

NOTICE IS HEREBY GIVEN that the **Bonanza L** /3 lode mining claim has been located by: Richard C. Moores, II 32769 Inverness Drive, Evergreen, Colorado, 80439

The general course of this claim is East - West, and it is situated in La Paz County, Arizona. This claim