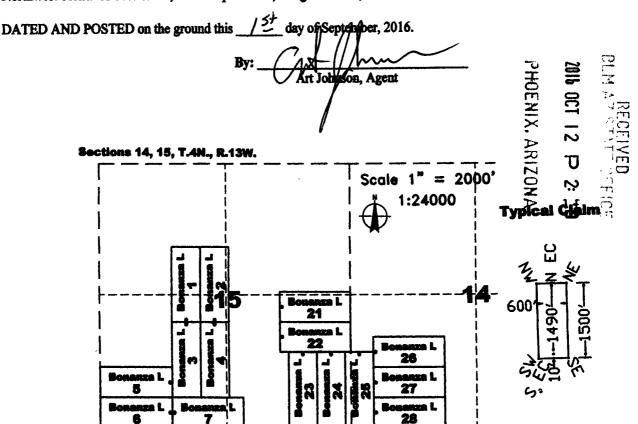

## **NOTICE**

GOLDROCK RESOURCES INC 65 E BROADWAY ST #7

BUTTE, MT 59701-9305

This Notice Affects the Claims

Shown in the Block Below.

AMC439880 - AMC439883, AMC439897 - AMC439908, AMC440378 - AMC440388 BONANZA L 17 - BONANZA L 20, BONANZA L 34 - BONANZA L 45, BONANZA HN L 1 - BONANZA HN L 11