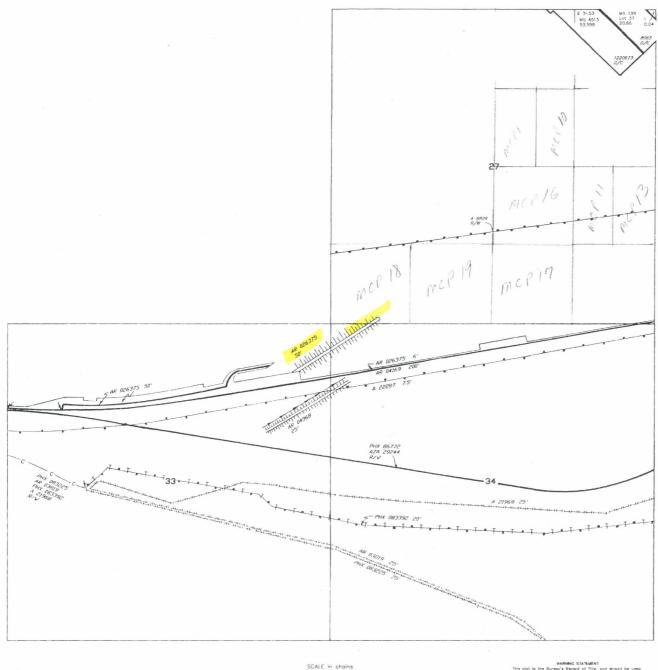

Any portion of a mining claim on land subject to a pre-existing highway right-of-way granted per 23 U.S.C. § 317 (1988), the Federal Aid Highway Act, is null and void ab initio. Also, a placer mining claim may not contain noncontiguous tracts of land, 30 U.S.C. § 36 (1988). There is a highway right-of-way, granted under the Federal Aid Highway Act, which cuts through your claim (AZAR026375). You must amend your claim so the right-of-way is not crossed and depict on a map that portion you wish to retain. You may file a separate location notice to include the lands relinquished.