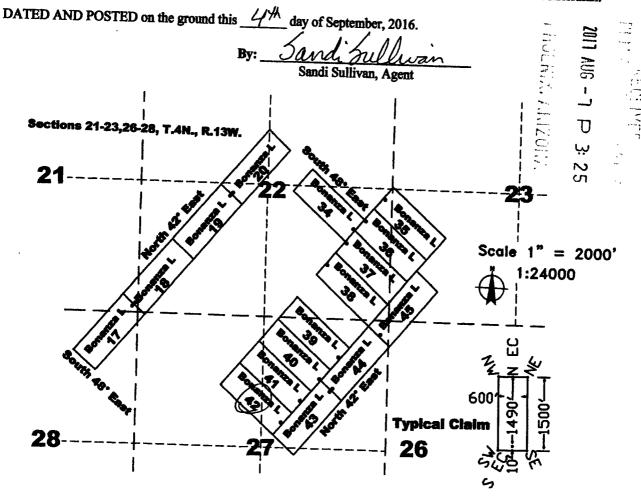

BONANZA L 18, BONANZA L 19, BONANZA L 23, BONANZA L 24, BONANZA HN L 1, BONANZA HN L 2, BONANZA HN L 9, BONANZA HN L 10, BONANZA P 1, BONANZA L 51 - BONANZA L 53, BONANZA L 55, BONANZA L 56, BONANZA L 77

#### No Rights Acquired on Portions of Lode Claim(s)

Pursuant to Title 43 Code of Federal Regulations 3832.1, this office received your notice(s) of location for recordation of mining claims. However, portions of the lode mining claim(s) listed above appear to lie within lands that are not open to location for the following reason:

- AMC439881, AMC439882, AMC440378, AMC440379, AMC440386, AMC440387, and AMC440389 The claims are partially located on land that is patented and therefore not open to location. The Federal Government does not administer the surface or subsurface estate. Patent # 24139 dated April 5, 1894.
- AMC440386 and AMC440387 The claims are partially located on land that is patented and therefore not open to location. The Federal Government does not administer the surface or subsurface estate. Patent # 27102 dated June 9, 1896.
- AMC439886, AMC439887, AMC440457, AMC440458, AMC440459, AMC440464, and AMC440465 The claims are partially located on land that is patented and therefore not open to location. The Federal Government does not administer the surface or subsurface estate. Patent # 23661 dated December 4, 1893.
- AMC440486 The claim is partially located on land that is patented and therefore not open to location. The Federal Government does not administer the surface or subsurface estate. Patent # 23662 dated December 4, 1893.