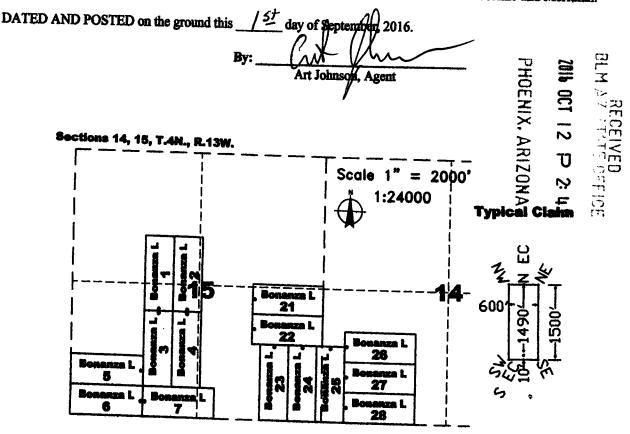

BONANZA L 18, BONANZA L 19, BONANZA L 23, BONANZA L 24, BONANZA HN L 1, BONANZA HN L 2, BONANZA HN L 9, BONANZA HN L 10, BONANZA P 1, BONANZA L 51 - BONANZA L 53, BONANZA L 55, BONANZA L 56, BONANZA L 77

#### No Rights Acquired on Portions of Lode Claim(s)

Pursuant to Title 43 Code of Federal Regulations 3832.1, this office received your notice(s) of location for recordation of mining claims. However, portions of the lode mining claim(s) listed above appear to lie within lands that are not open to location for the following reason:

- AMC439881, AMC439882, AMC440378, AMC440379, AMC440386, AMC440387, and AMC440389 The claims are partially located on land that is patented and therefore not open to location. The Federal Government does not administer the surface or subsurface estate. Patent # 24139 dated April 5, 1894.
- AMC440386 and AMC440387 The claims are partially located on land that is patented and therefore not open to location. The Federal Government does not administer the surface or subsurface estate. Patent # 27102 dated June 9, 1896.
- AMC439886, AMC439887, AMC440457, AMC440458, AMC440459, AMC440464, and AMC440465 The claims are partially located on land that is patented and therefore not open to location. The Federal Government does not administer the surface or subsurface estate. Patent # 23661 dated December 4, 1893.
- AMC440486 The claim is partially located on land that is patented and therefore not open to location. The Federal Government does not administer the surface or subsurface estate. Patent # 23662 dated December 4, 1893.

## No Rights Acquired on Portions of Lode Claim(s)

Pursuant to Title 43 Code of Federal Regulations 3832.1, this office received your notice(s) of location for recordation of mining claims. However, portions of the lode mining claim(s) listed above appear to lie within lands that are not open to location for the following reason:

- AMC439881, AMC439882, AMC440378, AMC440379, AMC440386, AMC440387, and AMC440389 - The claims are partially located on land that is patented and therefore not open to location. The Federal Government does not administer the surface or subsurface estate. Patent # 24139 dated April 5, 1894.
- AMC440386 and AMC440387 The claims are partially located on land that is patented and therefore not open to location. The Federal Government does not administer the surface or subsurface estate. Patent # 27102 dated June 9, 1896.
- AMC439886, AMC439887, AMC440457, AMC440458, AMC440459, AMC440464, and AMC440465 - The claims are partially located on land that is patented and therefore not open to location. The Federal Government does not administer the surface or subsurface estate. Patent # 23661 dated December 4, 1893.
- AMC440486. The claim is partially located on land that is patented and therefore not open to location. The Federal Government does not administer the surface or subsurface estate. Patent # 23662 dated December 4, 1893.