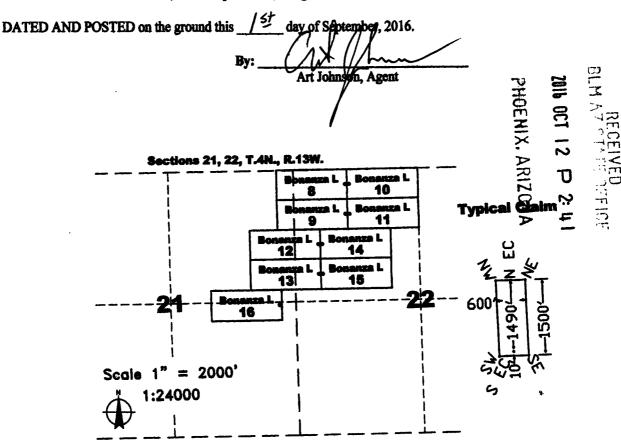

e.

The location monument on which this notice is posted is situated within Section 22, Township 4 North, Range 13 West, Gila and Salt River Baseline and Meridian, Arizona, and this claim occupies the following quarter section(s), section(s), Township and Range:

| 1/4             | Section | <u>Township</u> | Range   | <u>Meridian</u>     |
|-----------------|---------|-----------------|---------|---------------------|
| 1/4<br>NE<br>NU | 21      | 4 North         | 13 West | Gila and Salt River |
| NW              | 22      | 4 North         | 13 West | Gila and Salt River |

The northwest corner of this claim is approximately 16,979 feet west and 6,665 feet south of the surveyed Northwest corner of Section 18, Township 4 North, Range 12 West, Gila and Salt River Baseline and Meridian.



The above map depicts the Bonanza L /3 lode mining claim, which is located in Sections 21 and 22, Township 4 North, Range 13 West, Gila and Salt River Baseline and Meridian, La Paz County, Arizona. The claim corners, end centers, and location monuments are marked by 2 inch by 2 inch by 5 foot wooden posts with aluminum tags. The bearings and distances between claims are as depicted on the map.

When recorded return to: Carlin Trend Mining Services 369 - 5th Street Elko, NV 89801

### LOCATION NOTICE FOR LODE MINING CLAIM

NOTICE IS HEREBY GIVEN that the **Bonanza L** / 4 lode mining claim has been located by: Richard C. Moores, II 32769 Inverness Drive, Evergreen, Colorado, 80439

The general course of this claim is East - West, and it is situated in La Paz County, Arizona. This claim is