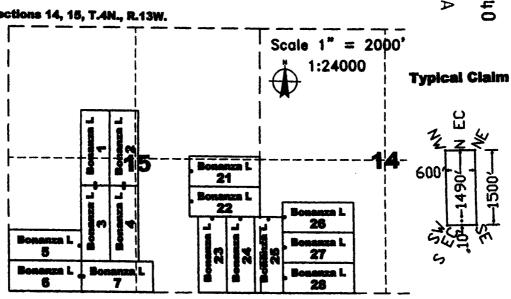

## **NOTICE**

GOLDROCK RESOURCES INC 65 E BROADWAY ST #7

BUTTE, MT 59701-9305

This Notice Affects the Claims

Shown in the Block Below.

AMC439880 - AMC439883, AMC439897 - AMC439908, AMC440378 - AMC440388 BONANZA L 17 - BONANZA L 20, BONANZA L 34 - BONANZA L 45, BONANZA HN L 1 - BONANZA HN L 11

# Mining Claim Location Notice(s) - Amendment(s) Required

Pursuant to Title 43 Code of Federal Regulations (CFR) 3832.1, the Bureau of Land Management (BLM), Arizona State Office, received your notices of location for recording mining claims. In accordance with 43 CFR 3832.12, the claims listed above cannot be accepted as filed and must be amended as noted below.

The claims are not described with a proper metes and bounds description. A tie-in from a section corner to a corner of the claim is provided, but a metes and bounds description is required beginning at that corner of the claim and going around the claim. A proper metes and bounds description is required to accurately determine the location of the claim.

In accordance with 43 CFR 3832.12 a lode claim must be described by metes and bounds and include a tie to a permanent monument such as a section quarter corner monument. All claim descriptions must include state, meridian, township, range, section and by aliquot part to the quarter section.