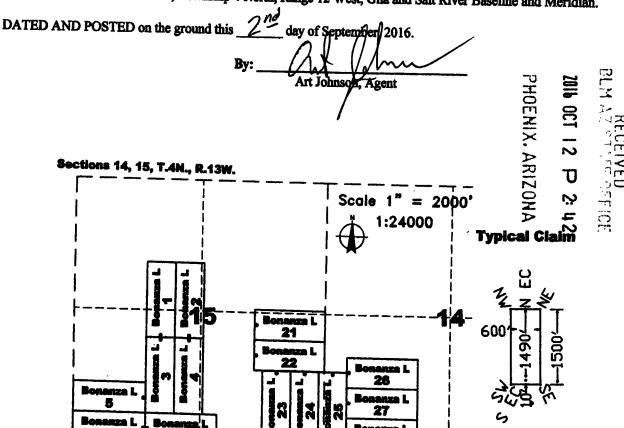

BONANZA L 18, BONANZA L 19, BONANZA L 23, BONANZA L 24, BONANZA HN L 1, BONANZA HN L 2, BONANZA HN L 9, BONANZA HN L 10, BONANZA P 1, BONANZA L 51 - BONANZA L 53, BONANZA L 55, BONANZA L 56, BONANZA L 77

#### No Rights Acquired on Portions of Lode Claim(s)

Pursuant to Title 43 Code of Federal Regulations 3832.1, this office received your notice(s) of location for recordation of mining claims. However, portions of the lode mining claim(s) listed above appear to lie within lands that are not open to location for the following reason:

- AMC439881, AMC439882, AMC440378, AMC440379, AMC440386, AMC440387, and AMC440389 The claims are partially located on land that is patented and therefore not open to location. The Federal Government does not administer the surface or subsurface estate. Patent # 24139 dated April 5, 1894.
- AMC440386 and AMC440387 The claims are partially located on land that is patented and therefore not open to location. The Federal Government does not administer the surface or subsurface estate. Patent # 27102 dated June 9, 1896.
- AMC439886, AMC439887, AMC440457, AMC440458, AMC440459, AMC440464, and AMC440465 The claims are partially located on land that is patented and therefore not open to location. The Federal Government does not administer the surface or subsurface estate. Patent # 23661 dated December 4, 1893.
- AMC440486 The claim is partially located on land that is patented and therefore not open to location. The Federal Government does not administer the surface or subsurface estate. Patent # 23662 dated December 4, 1893.

## No Rights Acquired on Portions of Lode Claim(s)

Pursuant to Title 43 Code of Federal Regulations 3832.1, this office received your notice(s) of location for recordation of mining claims. However, portions of the lode mining claim(s) listed above appear to lie within lands that are not open to location for the following reason:

- AMC439881, AMC439882, AMC440378, AMC440379, AMC440386, AMC440387, and AMC440389 - The claims are partially located on land that is patented and therefore not open to location. The Federal Government does not administer the surface or subsurface estate. Patent # 24139 dated April 5, 1894.
- AMC440386 and AMC440387 The claims are partially located on land that is patented and therefore not open to location. The Federal Government does not administer the surface or subsurface estate. Patent # 27102 dated June 9, 1896.
- AMC439886, AMC439887, AMC440457, AMC440458, AMC440459, AMC440464, and AMC440465 - The claims are partially located on land that is patented and therefore not open to location. The Federal Government does not administer the surface or subsurface estate. Patent # 23661 dated December 4, 1893.
- AMC440486. The claim is partially located on land that is patented and therefore not open to location. The Federal Government does not administer the surface or subsurface estate. Patent # 23662 dated December 4, 1893.