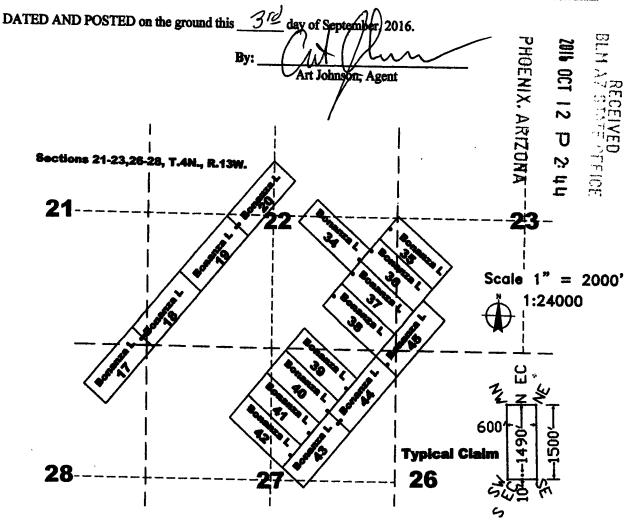

## **NOTICE**

GOLDROCK RESOURCES INC 65 E BROADWAY ST #7

BUTTE, MT 59701-9305

This Notice Affects the Claims

Shown in the Block Below.

AMC439880 - AMC439883, AMC439897 - AMC439908, AMC440378 - AMC440388 BONANZA L 17 - BONANZA L 20, BONANZA L 34 - BONANZA L 45, BONANZA HN L 1 - BONANZA HN L 11

# Mining Claim Location Notice(s) - Amendment(s) Required

Pursuant to Title 43 Code of Federal Regulations (CFR) 3832.1, the Bureau of Land Management (BLM), Arizona State Office, received your notices of location for recording mining claims. In accordance with 43 CFR 3832.12, the claims listed above cannot be accepted as filed and must be amended as noted below.

The claims are not described with a proper metes and bounds description. A tie-in from a section corner to a corner of the claim is provided, but a metes and bounds description is required beginning at that corner of the claim and going around the claim. A proper metes and bounds description is required to accurately determine the location of the claim.

In accordance with 43 CFR 3832.12 a lode claim must be described by metes and bounds and include a tie to a permanent monument such as a section quarter corner monument. All claim descriptions must include state, meridian, township, range, section and by aliquot part to the quarter section.