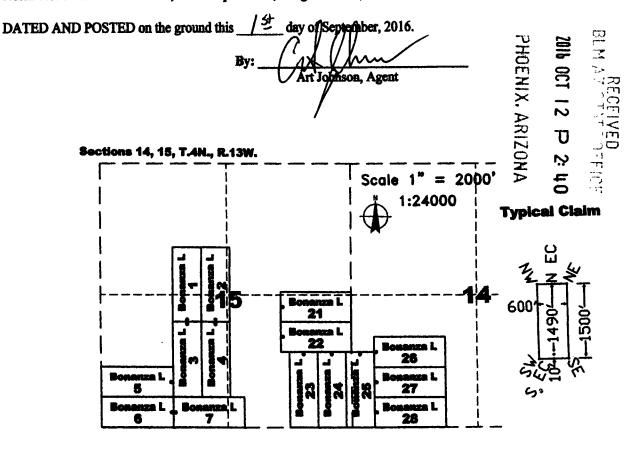

## **NOTICE**

GOLDROCK RESOURCES INC 65 E BROADWAY ST #7

BUTTE, MT 59701-9305

This Notice Affects the Claims

Shown in the Block Below.

AMC439880 - AMC439883, AMC439897 - AMC439908, AMC440378 - AMC440388 BONANZA L 17 - BONANZA L 20, BONANZA L 34 - BONANZA L 45, BONANZA HN L 1 - BONANZA HN L 11