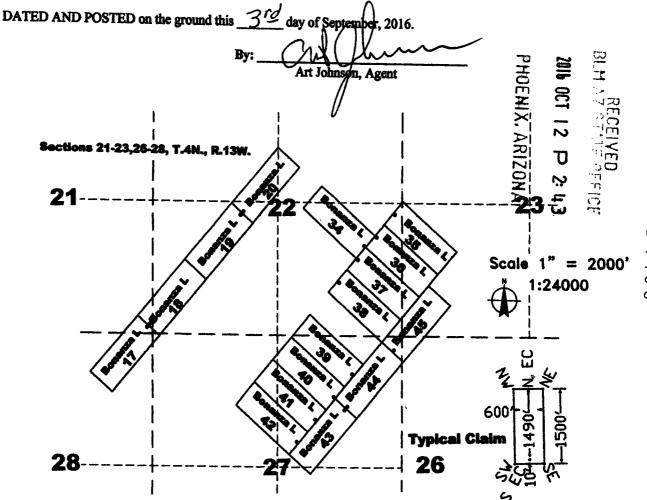

## **NOTICE**

GOLDROCK RESOURCES INC 65 E BROADWAY ST #7

BUTTE, MT 59701-9305

This Notice Affects the Claims

Shown in the Block Below.

AMC439880 - AMC439883, AMC439897 - AMC439908, AMC440378 - AMC440388 BONANZA L 17 - BONANZA L 20, BONANZA L 34 - BONANZA L 45, BONANZA HN L 1 - BONANZA HN L 11