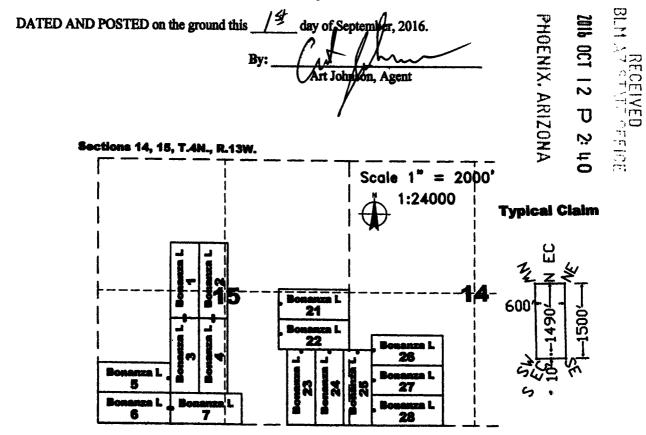

## **NOTICE**

GOLDROCK RESOURCES INC 65 E BROADWAY ST #7

BUTTE, MT 59701-9305

This Notice Affects the Claims

Shown in the Block Below.

AMC439880 - AMC439883, AMC439897 - AMC439908, AMC440378 - AMC440388 BONANZA L 17 - BONANZA L 20, BONANZA L 34 - BONANZA L 45, BONANZA HN L 1 - BONANZA HN L 11

# Mining Claim Location Notice(s) - Amendment(s) Required

Pursuant to Title 43 Code of Federal Regulations (CFR) 3832.1, the Bureau of Land Management (BLM), Arizona State Office, received your notices of location for recording mining claims. In accordance with 43 CFR 3832.12, the claims listed above cannot be accepted as filed and must be amended as noted below.

The claims are not described with a proper metes and bounds description. A tie-in from a section corner to a corner of the claim is provided, but a metes and bounds description is required beginning at that corner of the claim and going around the claim. A proper metes and bounds description is required to accurately determine the location of the claim.

In accordance with 43 CFR 3832.12 a lode claim must be described by metes and bounds and include a tie to a permanent monument such as a section quarter corner monument. All claim descriptions must include state, meridian, township, range, section and by aliquot part to the quarter section.