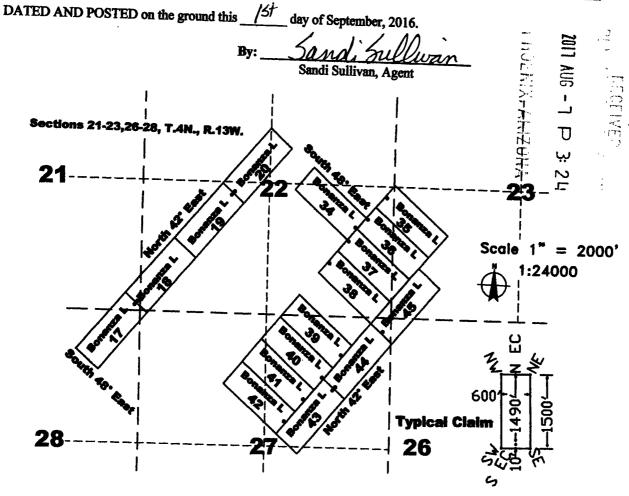

## **NOTICE**

GOLDROCK RESOURCES INC 65 E BROADWAY ST #7

BUTTE, MT 59701-9305

This Notice Affects the Claims

Shown in the Block Below.

AMC439880 - AMC439883, AMC439897 - AMC439908, AMC440378 - AMC440388 BONANZA L 17 - BONANZA L 20, BONANZA L 34 - BONANZA L 45, BONANZA HN L 1 - BONANZA HN L 11

# Mining Claim Location Notice(s) - Amendment(s) Required

Pursuant to Title 43 Code of Federal Regulations (CFR) 3832.1, the Bureau of Land Management (BLM), Arizona State Office, received your notices of location for recording mining claims. In accordance with 43 CFR 3832.12, the claims listed above cannot be accepted as filed and must be amended as noted below.

The claims are not described with a proper metes and bounds description. A tie-in from a section corner to a corner of the claim is provided, but a metes and bounds description is required beginning at that corner of the claim and going around the claim. A proper metes and bounds description is required to accurately determine the location of the claim.

In accordance with 43 CFR 3832.12 a lode claim must be described by metes and bounds and include a tie to a permanent monument such as a section quarter corner monument. All claim descriptions must include state, meridian, township, range, section and by aliquot part to the quarter section.