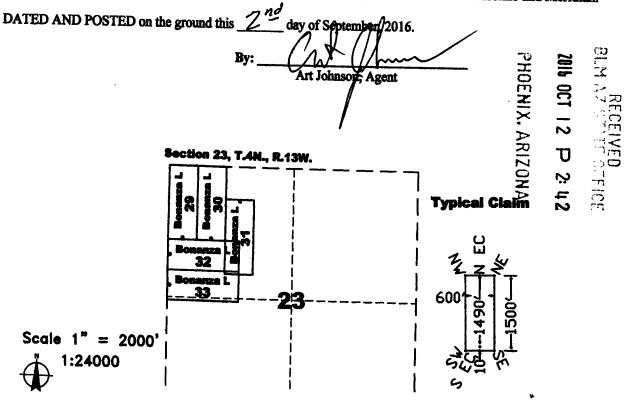

end line.

The location monument on which this notice is posted is situated within Section 23, Township 4 North, Range 13 West, Gila and Salt River Baseline and Meridian, Arizona, and this claim occupies the following quarter section(s), section(s), Township and Range:

| 1/4<br>1/1 | Section    | <b>Township</b> | Range   | <u>Meridian</u>     |
|------------|------------|-----------------|---------|---------------------|
| NW         | <b>Z</b> 3 | 4 North         | 13 West | Gila and Salt River |
|            |            | 4 North         | 13 West | Gila and Salt River |

The northwest corner of this claim is approximately 10,100 feet west and 5,024 feet south of the surveyed Northwest corner of Section 18, Township 4 North, Range 12 West, Gila and Salt River Baseline and Meridian.



The above map depicts the Bonanza L 30 lode mining claim, which is located in Section 23, Township 4 North, Range 13 West, Gila and Salt River Baseline and Meridian, La Paz County, Arizona. The claim corners, end centers, and location monuments are marked by 2 inch by 2 inch by 5 foot wooden posts with aluminum tags. The bearings and distances between claims are as depicted on the map.

When recorded return to: **Carlin Trend Mining Services** 369 - 5th Street Elko, NV 89801

### LOCATION NOTICE FOR LODE MINING CLAIM

NOTICE IS HEREBY GIVEN that the Bonanza L 31\_ lode mining claim has been located by: Richard C. Moores, II 32769 Inverness Drive, Evergreen, Colorado, 80439

The general course of this claim is North-South, and it is situated in La Paz County, Arizona. This claim is 1500 f