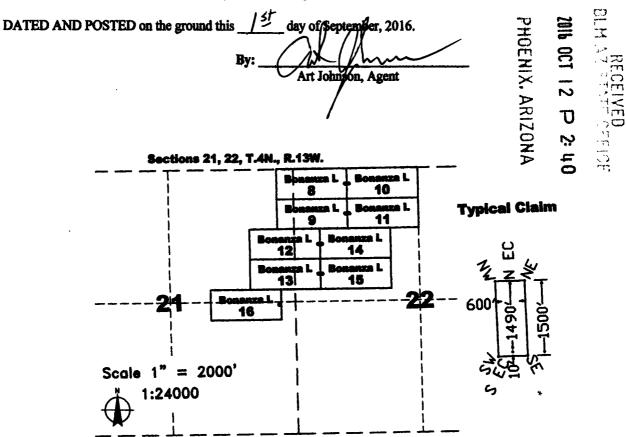

### UNSURVEYED TOWNSHIP 4 NORTH RANGE 13 WEST OF THE GILA AND SALT RIVER MERIDIAN, ARIZONA

(612)

PHX 075582 SX Waiver All Min

11

14

(634)

23

(573)

26

(638)

35

Lot 1079 (MS) 6.31

PROTRACTION DIAGRAM NO 19 OFFICIALLY FILED 12/07/1959

(616)

17

20

29

(591)

(613)

18

(614)

19

(614)

30

(615)

31

(615)

LA PAZ COUNTY

10

(590)

15

22

27

(627)

34

\_ AZA 36858 33'

16

21

33

AZA 36858 33'

T 5N R 13W R 12W

(610)

12

13

24

25

36

STATUS OF PUBLIC DOMAIN LAND AND MINERAL TITLES