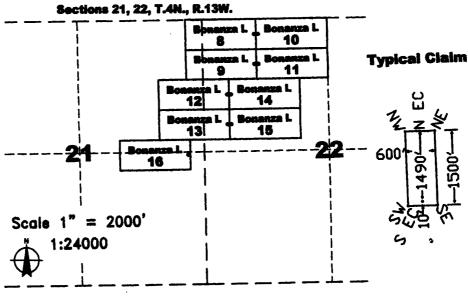

Claim Begin-End: AMC439862-AMC439908

2 Correspondence

BONANZA L 18, BONANZA L 19, BONANZA L 23, BONANZA L 24, BONANZA HN L 1, BONANZA HN L 2, BONANZA HN L 9, BONANZA HN L 10, BONANZA P 1, BONANZA L 51 - BONANZA L 53, BONANZA L 55, BONANZA L 56, BONANZA L 77

#### No Rights Acquired on Portions of Lode Claim(s)

Pursuant to Title 43 Code of Federal Regulations 3832.1, this office received your notice(s) of location for recordation of mining claims. However, portions of the lode mining claim(s) listed above appear to lie within lands that are not open to location for the following reason:

- AMC439881, AMC439882, AMC440378, AMC440379, AMC440386, AMC440387, and AMC440389 The claims are partially located on land that is patented and therefore not open to location. The Federal Government does not administer the surface or subsurface estate. Patent # 24139 dated April 5, 1894.
- AMC440386 and AMC440387 The claims are partially located on land that is patented and therefore not open to location. The Federal Government does not administer the surface or subsurface estate. Patent # 27102 dated June 9, 1896.
- AMC439886, AMC439887, AMC440457, AMC440458, AMC440459, AMC440464, and AMC440465 The claims are partially located on land that is patented and therefore not open to location. The Federal Government does not administer the surface or subsurface estate. Patent # 23661 dated December 4, 1893.
- AMC440486 The claim is partially located on land that is patented and therefore not open to location. The Federal Government does not administer the surface or subsurface estate. Patent # 23662 dated December 4, 1893.