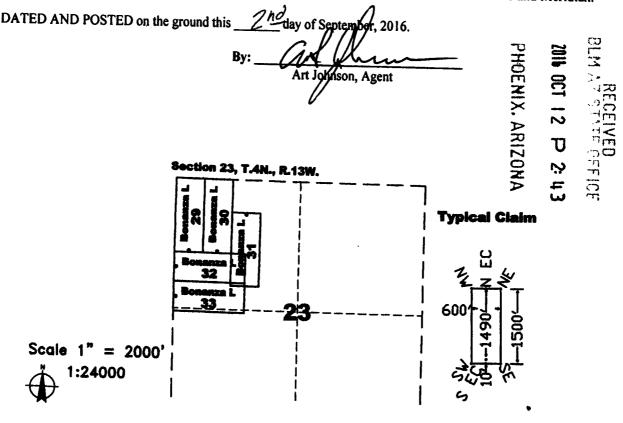

tion monument on which this notice is posted is situated within Section 23, Township 4 North, Range 13 West, Gila and Salt River Baseline and Meridian, Arizona, and this claim occupies the following quarter section(s), section(s), Township and Range:

| 114<br>10W<br>5W | Section   | <b>Township</b> | Range   | <u>Meridian</u>     |
|------------------|-----------|-----------------|---------|---------------------|
| 100              | <u>23</u> | 4 North         | 13 West | Gila and Salt River |
| 500              | 23        | 4 North         | 13 West | Gila and Salt River |

The northwest corner of this claim is approximately 10,749 feet west and 7,109 feet south of the surveyed Northwest corner of Section 18, Township 4 North, Range 12 West, Gila and Salt River Baseline and Meridian.



The above map depicts the <u>Bonanza L 33</u> lode mining claim, which is located in Section 23, Township 4 North, Range 13 West, Gila and Salt River Baseline and Meridian, La Paz County, Arizona. The claim corners, end centers, and location monuments are marked by 2 inch by 2 inch by 5 foot wooden posts with aluminum tags. The bearings and distances between claims are as depicted on the map.

When recorded return to: Carlin Trend Mining Services 369 – 5th Street Elko, NV 89801

## AMENDED CERTIFICATE OF LOCATION PLACER MINING CLAIM

Bureau of Land Management AMC Number 439897

La Paz County Recorder Doc. Number 2016-03606

NOTICE IS HEREBY GIVEN that the Bonanza L 34 lode mining claim has been located by: Richard C. Moores, II 32769 Inverness Drive, Evergreen, Colorado, 80439

The gener