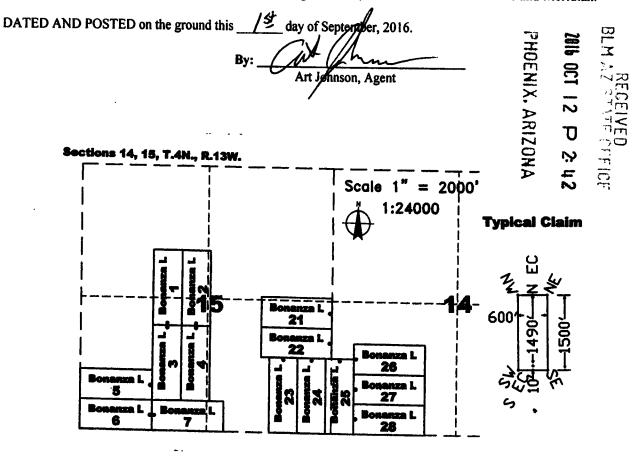

### UNSURVEYED TOWNSHIP 4 NORTH RANGE 13 WEST OF THE GILA AND SALT RIVER MERIDIAN, ARIZONA

(612)

PHX 075582 SX Waiver All Min

11

14

(634)

23

(573)

26

(638)

35

Lot 1079 (MS) 6.31

PROTRACTION DIAGRAM NO 19 OFFICIALLY FILED 12/07/1959

(616)

17

20

29

(591)

(613)

18

(614)

19

(614)

30

(615)

31

(615)

LA PAZ COUNTY

10

(590)

15

22

27

(627)

34

\_ AZA 36858 33'

16

21

33

AZA 36858 33'

T 5N R 13W R 12W

(610)

12

13

24

25

36

STATUS OF PUBLIC DOMAIN LAND AND MINERAL TITLES