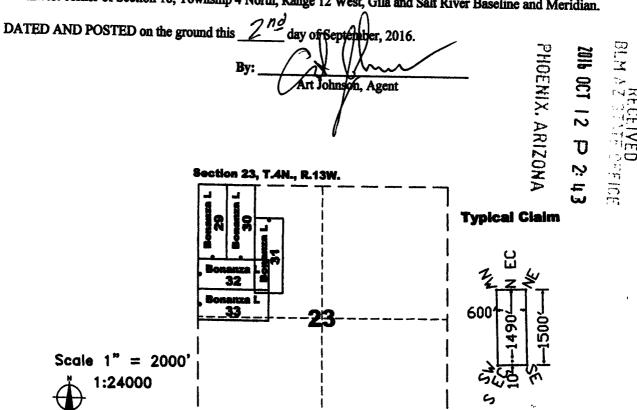

each end line.

The location monument on which this notice is posted is situated within Section 23, Township 4 North, Range 13 West, Gila and Salt River Baseline and Meridian, Arizona, and this claim occupies the following quarter section(s), section(s), Township and Range:

| 1/4<br>1/1/1 | Section | <b>Township</b> | Range   | <u>Meridian</u>     |
|--------------|---------|-----------------|---------|---------------------|
| MICO         | 43      | 4 North         | 13 West | Gila and Salt River |
|              |         | 4 North         | 13 West | Gila and Salt River |

The northwest corner of this claim is approximately 10,735 feet west and 4509 feet south of the surveyed Northwest corner of Section 18, Township 4 North, Range 12 West, Gila and Salt River Baseline and Meridian.



The above map depicts the Bonanza L 32 lode mining claim, which is located in Section 23, Township 4 North, Range 13 West, Gila and Salt River Baseline and Meridian, La Paz County, Arizona. The claim corners, end centers, and location monuments are marked by 2 inch by 2 inch by 5 foot wooden posts with aluminum tags. The bearings and distances between claims are as depicted on the map.

When recorded return to: Carlin Trend Mining Services 369 - 5th Street Elko, NV 89801

### LOCATION NOTICE FOR LODE MINING CLAIM

NOTICE IS HEREBY GIVEN that the **Bonanza L** 33 lode mining claim has been located by: Richard C. Moores, II 32769 Inverness Drive, Evergreen, Colorado, 80439

The general course of this claim is East - West, and it is situated in La Paz County, Arizona. This claim is 1500 fee