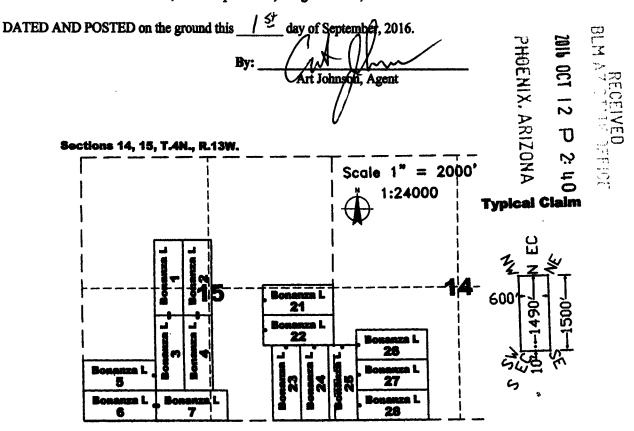

## **NOTICE**

GOLDROCK RESOURCES INC 65 E BROADWAY ST #7

BUTTE, MT 59701-9305

This Notice Affects the Claims

Shown in the Block Below.

AMC439880 - AMC439883, AMC439897 - AMC439908, AMC440378 - AMC440388 BONANZA L 17 - BONANZA L 20, BONANZA L 34 - BONANZA L 45, BONANZA HN L 1 - BONANZA HN L 11

# Mining Claim Location Notice(s) - Amendment(s) Required

Pursuant to Title 43 Code of Federal Regulations (CFR) 3832.1, the Bureau of Land Management (BLM), Arizona State Office, received your notices of location for recording mining claims. In accordance with 43 CFR 3832.12, the claims listed above cannot be accepted as filed and must be amended as noted below.

The claims are not described with a proper metes and bounds description. A tie-in from a section corner to a corner of the claim is provided, but a metes and bounds description is required beginning at that corner of the claim and going around the claim. A proper metes and bounds description is required to accurately determine the location of the claim.

In accordance with 43 CFR 3832.12 a lode claim must be described by metes and bounds and include a tie to a permanent monument such as a section quarter corner monument. All claim descriptions must include state, meridian, township, range, section and by aliquot part to the quarter section.