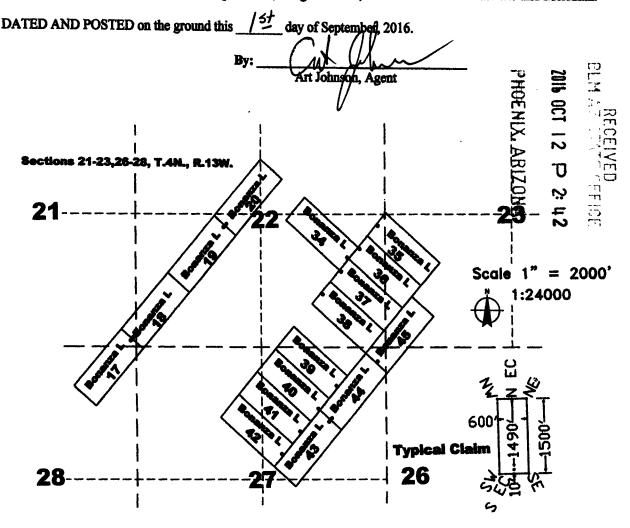

#### **NOTICE**

GOLDROCK RESOURCES INC

65 E BROADWAY ST #7

BUTTE, MT 59701-9305

This Notice Affects the Claims

Shown in the Block Below.

AMC439881, AMC439882, AMC439886, AMC439887, AMC440378, AMC440379, AMC440386 - AMC440389, AMC440457 - AMC440459, AMC440464, AMC440465, AMC440486

BONANZA L 18, BONANZA L 19, BONANZA L 23, BONANZA L 24, BONANZA HN L 1, BONANZA HN L 2, BONANZA HN L 9, BONANZA HN L 10, BONANZA P 1, BONANZA L 51 - BONANZA L 53, BONANZA L 55, BONANZA L 56, BONANZA L 77

## No Rights Acquired on Portions of Lode Claim(s)

Pursuant to Title 43 Code of Federal Regulations 3832.1, this office received your notice(s) of location for recordation of mining claims. However, portions of the lode mining claim(s) listed above appear to lie within lands that are not open to location for the following reason:

- AMC439881, AMC439882, AMC440378, AMC440379, AMC440386, AMC440387, and AMC440389 - The claims are partially located on land that is patented and therefore not open to location. The Federal Government does not administer the surface or subsurface estate. Patent # 24139 dated April 5, 1894.
- AMC440386 and AMC440387 The claims are partially located on land that is patented and therefore not open to location. The Federal Government does not administer the surface or subsurface estate. Patent # 27102 dated June 9, 1896.
- AMC439886, AMC439887, AMC440457, AMC440458, AMC440459, AMC440464, and AMC440465 - The claims are partially located on land that is patented and therefore not open to location. The Federal Government does not administer the surface or subsurface estate. Patent # 23661 dated December 4, 1893.
- AMC440486. The claim is partially located on land that is patented and therefore not open to location. The Federal Government does not administer the surface or subsurface estate. Patent # 23662 dated December 4, 1893.