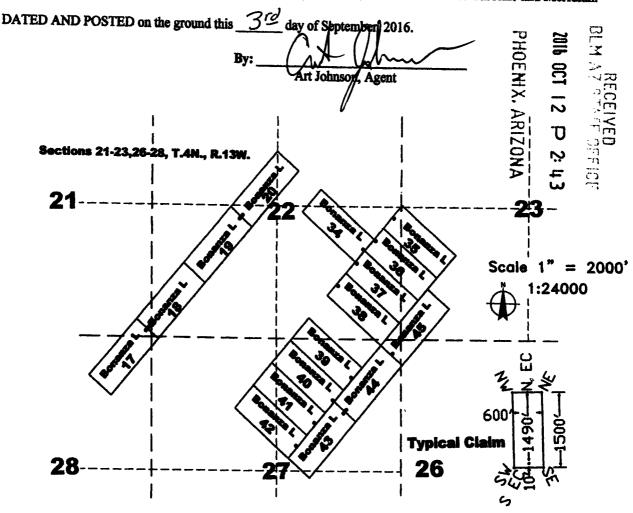

## **NOTICE**

GOLDROCK RESOURCES INC 65 E BROADWAY ST #7

BUTTE, MT 59701-9305

This Notice Affects the Claims

Shown in the Block Below.

AMC439880 - AMC439883, AMC439897 - AMC439908, AMC440378 - AMC440388 BONANZA L 17 - BONANZA L 20, BONANZA L 34 - BONANZA L 45, BONANZA HN L 1 - BONANZA HN L 11