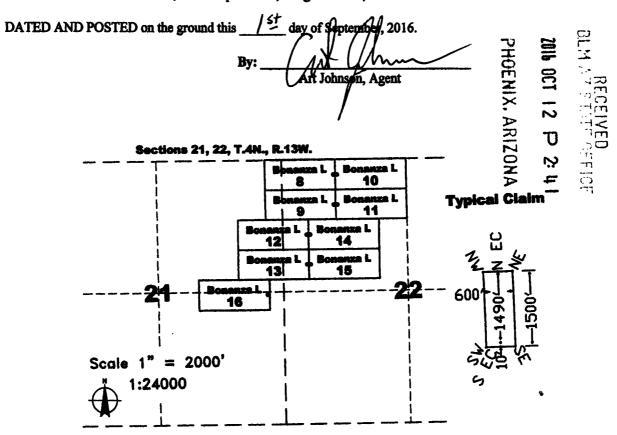

end line.

The location monument on which this notice is posted is situated within Section 22, Township 4 North, Range 13 West, Gila and Salt River Baseline and Meridian, Arizona, and this claim occupies the following quarter section(s), section(s), Township and Range:

| 1/4        | <b>Section</b> | Township | Range   | <u>Meridian</u>     |
|------------|----------------|----------|---------|---------------------|
| 1/4<br>1/1 | 22             | 4 North  | 13 West | Gila and Salt River |
|            |                | 4 North  | 13 West | Gila and Salt River |

The northwest corner of this claim is approximately <u>15,479</u> feet west and <u>6700</u> feet south of the surveyed Northwest corner of Section 18, Township 4 North, Range 12 West, Gila and Salt River Baseline and Meridian.



The above map depicts the Bonanza L /5 lode mining claim, which is located in Section 22, Township 4 North, Range 13 West, Gila and Salt River Baseline and Meridian, La Paz County, Arizona. The claim corners, end centers, and location monuments are marked by 2 inch by 2 inch by 5 foot wooden posts with aluminum tags. The bearings and distances between claims are as depicted on the map.

When recorded return to: Carlin Trend Mining Services 369 - 5th Street Elko, NV 89801

## LOCATION NOTICE FOR LODE MINING CLAIM

NOTICE IS HEREBY GIVEN that the <u>Bonanza L 16</u> lode mining claim has been located by: Richard C. Moores, II 32769 Inverness Drive, Evergreen, Colorado, 80439

The general course of this claim is East - West, and it is situated in La Paz County, Arizona. This claim is 1500 f