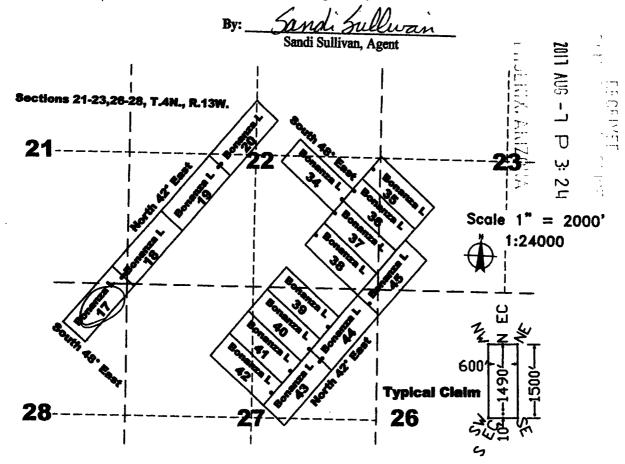

## **NOTICE**

GOLDROCK RESOURCES INC 65 E BROADWAY ST #7

BUTTE, MT 59701-9305

This Notice Affects the Claims

Shown in the Block Below.

AMC439880 - AMC439883, AMC439897 - AMC439908, AMC440378 - AMC440388 BONANZA L 17 - BONANZA L 20, BONANZA L 34 - BONANZA L 45, BONANZA HN L 1 - BONANZA HN L 11

# Mining Claim Location Notice(s) - Amendment(s) Required

Pursuant to Title 43 Code of Federal Regulations (CFR) 3832.1, the Bureau of Land Management (BLM), Arizona State Office, received your notices of location for recording mining claims. In accordance with 43 CFR 3832.12, the claims listed above cannot be accepted as filed and must be amended as noted below.

The claims are not described with a proper metes and bounds description. A tie-in from a section corner to a corner of the claim is provided, but a metes and bounds description is required beginning at that corner of the claim and going around the claim. A proper metes and bounds description is required to accurately determine the location of the claim.

In accordance with 43 CFR 3832.12 a lode claim must be described by metes and bounds and include a tie to a permanent monument such as a section quarter corner monument. All claim descriptions must include state, meridian, township, range, section and by aliquot part to the quarter section.