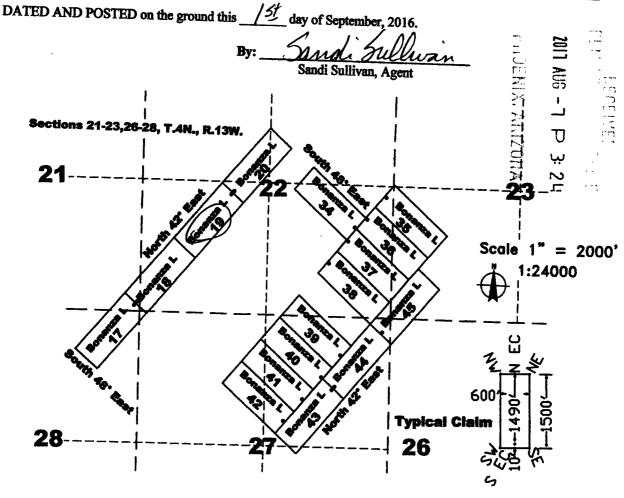

## **NOTICE**

GOLDROCK RESOURCES INC 65 E BROADWAY ST #7

BUTTE, MT 59701-9305

This Notice Affects the Claims

Shown in the Block Below.

AMC439880 - AMC439883, AMC439897 - AMC439908, AMC440378 - AMC440388 BONANZA L 17 - BONANZA L 20, BONANZA L 34 - BONANZA L 45, BONANZA HN L 1 - BONANZA HN L 11

# Mining Claim Location Notice(s) - Amendment(s) Required

Pursuant to Title 43 Code of Federal Regulations (CFR) 3832.1, the Bureau of Land Management (BLM), Arizona State Office, received your notices of location for recording mining claims. In accordance with 43 CFR 3832.12, the claims listed above cannot be accepted as filed and must be amended as noted below.

The claims are not described with a proper metes and bounds description. A tie-in from a section corner to a corner of the claim is provided, but a metes and bounds description is required beginning at that corner of the claim and going around the claim. A proper metes and bounds description is required to accurately determine the location of the claim.

In accordance with 43 CFR 3832.12 a lode claim must be described by metes and bounds and include a tie to a permanent monument such as a section quarter corner monument. All claim descriptions must include state, meridian, township, range, section and by aliquot part to the quarter section.