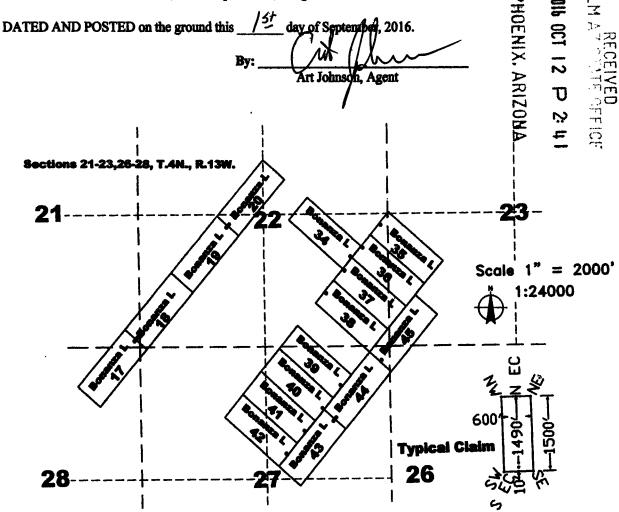

BONANZA L 18, BONANZA L 19, BONANZA L 23, BONANZA L 24, BONANZA HN L 1, BONANZA HN L 2, BONANZA HN L 9, BONANZA HN L 10, BONANZA P 1, BONANZA L 51 - BONANZA L 53, BONANZA L 55, BONANZA L 56, BONANZA L 77

#### No Rights Acquired on Portions of Lode Claim(s)

Pursuant to Title 43 Code of Federal Regulations 3832.1, this office received your notice(s) of location for recordation of mining claims. However, portions of the lode mining claim(s) listed above appear to lie within lands that are not open to location for the following reason:

- AMC439881, AMC439882, AMC440378, AMC440379, AMC440386, AMC440387, and AMC440389 The claims are partially located on land that is patented and therefore not open to location. The Federal Government does not administer the surface or subsurface estate. Patent # 24139 dated April 5, 1894.
- AMC440386 and AMC440387 The claims are partially located on land that is patented and therefore not open to location. The Federal Government does not administer the surface or subsurface estate. Patent # 27102 dated June 9, 1896.
- AMC439886, AMC439887, AMC440457, AMC440458, AMC440459, AMC440464, and AMC440465 The claims are partially located on land that is patented and therefore not open to location. The Federal Government does not administer the surface or subsurface estate. Patent # 23661 dated December 4, 1893.
- AMC440486 The claim is partially located on land that is patented and therefore not open to location. The Federal Government does not administer the surface or subsurface estate. Patent # 23662 dated December 4, 1893.

## No Rights Acquired on Portions of Lode Claim(s)

Pursuant to Title 43 Code of Federal Regulations 3832.1, this office received your notice(s) of location for recordation of mining claims. However, portions of the lode mining claim(s) listed above appear to lie within lands that are not open to location for the following reason:

- AMC439881, AMC439882, AMC440378, AMC440379, AMC440386, AMC440387, and AMC440389 - The claims are partially located on land that is patented and therefore not open to location. The Federal Government does not administer the surface or subsurface estate. Patent # 24139 dated April 5, 1894.
- AMC440386 and AMC440387 The claims are partially located on land that is patented and therefore not open to location. The Federal Government does not administer the surface or subsurface estate. Patent # 27102 dated June 9, 1896.
- AMC439886, AMC439887, AMC440457, AMC440458, AMC440459, AMC440464, and AMC440465 - The claims are partially located on land that is patented and therefore not open to location. The Federal Government does not administer the surface or subsurface estate. Patent # 23661 dated December 4, 1893.
- AMC440486. The claim is partially located on land that is patented and therefore not open to location. The Federal Government does not administer the surface or subsurface estate. Patent # 23662 dated December 4, 1893.