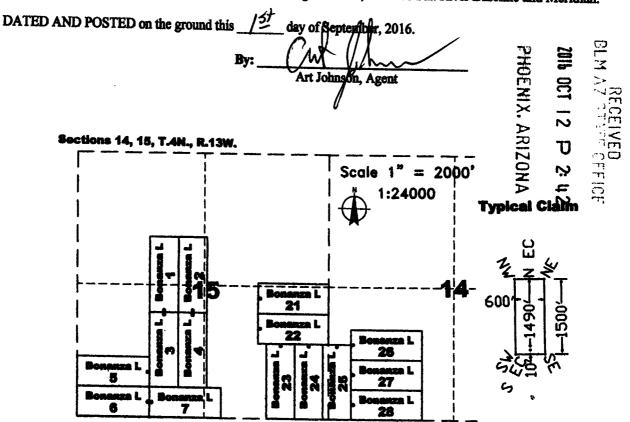

### UNSURVEYED TOWNSHIP 4 NORTH RANGE 13 WEST OF THE GILA AND SALT RIVER MERIDIAN, ARIZONA

(612)

PHX 075582 SX Waiver All Min

11

14

(634)

23

(573)

26

(638)

35

Lot 1079 (MS) 6.31

PROTRACTION DIAGRAM NO 19 OFFICIALLY FILED 12/07/1959

(616)

17

20

29

(591)

(613)

18

(614)

19

(614)

30

(615)

31

(615)

LA PAZ COUNTY

10

(590)

15

22

27

(627)

34

\_ AZA 36858 33'

16

21

33

AZA 36858 33'

T 5N R 13W R 12W

(610)

12

13

24

25

36

STATUS OF PUBLIC DOMAIN LAND AND MINERAL TITLES